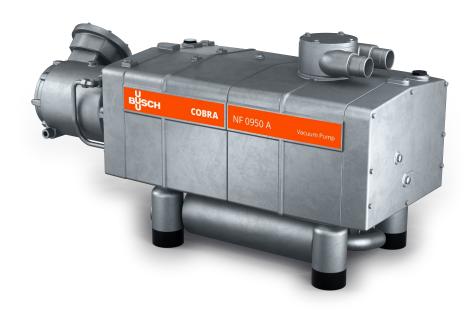

## **COBRA NF 0750/0950 A**

Dry screw vacuum pump

## High performance for vacuum packaging

Specially designed for vacuum packaging, optimized for fast packaging cycles, advanced screw design, best-in-class pumping speed

## **Easy cleaning**

The only dry screw vacuum pump series designed for daily wash-down in vacuum packaging, can be cleaned using steam jets and conventional detergents, smooth surface design, no dead water zones, no additional enclosure required

#### **Efficient**

Variable speed drive, minimal maintenance, long service intervals, efficient water cooling, low cost of ownership

www.buschvacuum.com © Busch Vacuum Solutions 10.08.2021 1/2