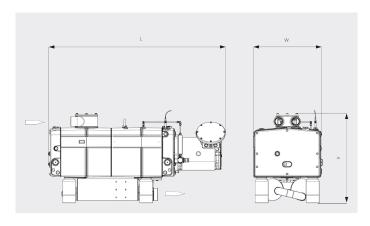

#### Dimensional drawing

|                        | COBRA NF 0750 A           | COBRA NF 0950 A           |
|------------------------|---------------------------|---------------------------|
| Nominal pumping speed  | 441.4 ACFM                | max. 560 ACFM             |
| Ultimate pressure      | 0.0375 TORR               | 0.0075 TORR               |
| Nominal motor rating   | 20.1 HP                   | 25 HP                     |
| Nominal motor speed    | 3600 RPM                  | 4320 RPM                  |
| Noise level (ISO 2151) | ≤ 66 dB(A)                | ≤ 69 dB(A)                |
| Weight approx.         | 1760 Lbs.                 | 1760 Lbs.                 |
| Dimensions (L x W x H) | 53.0 x 20.7 x 26.9 inches | 53.1 x 20.8 x 26.9 inches |
| Gas inlet / outlet     | G3" / 2 x G2" / G3"       | G3" / 2 x G2" / G3"       |