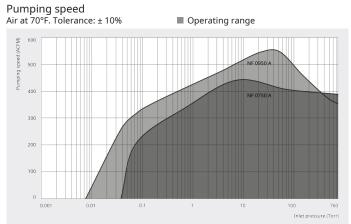

## **COBRA NF 0750/0950 A**

Dry screw vacuum pump

## High performance for vacuum packaging

Specially designed for vacuum packaging, optimized for fast packaging cycles, advanced screw design, best-in-class pumping speed