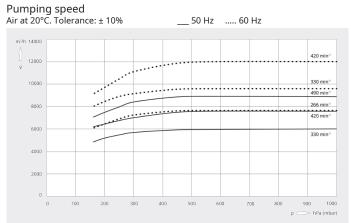

#### Dimensional drawing

|                        | DOLPHIN LG 0890 A           | DOLPHIN LG 1200 A           |
|------------------------|-----------------------------|-----------------------------|
| Nominal pumping speed  | 5237.0 ACFM                 | 7062.0 ACFM                 |
| Ultimate pressure      | 120 TORR                    | 120 TORR                    |
| Nominal motor rating   | 300.0 HP                    | 400.0 HP                    |
| Nominal motor speed    | 330 – 490 RPM               | 266 – 420 RPM               |
| Noise level (ISO 2151) | < 85 dB(A)                  | < 85 dB(A)                  |
| Weight approx.         | 8536 Lbs.                   | 12672 Lbs.                  |
| Dimensions (L x W x H) | 93.3 x 52.4 x 73.4 inches   | 98.4 x 61 x 85 inches       |
| Gas inlet / outlet     | DN 300 PN 10 / DN 300 PN 10 | DN 350 PN 10 / DN 350 PN 10 |