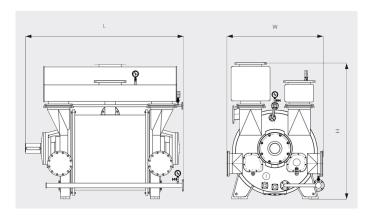

#### Dimensional drawing

|                        | DOLPHIN LG 0890 A           | DOLPHIN LG 1200 A           |
|------------------------|-----------------------------|-----------------------------|
| Nominal pumping speed  | 5237.0 ACFM                 | 7062.0 ACFM                 |
| Ultimate pressure      | 120 TORR                    | 120 TORR                    |
| Nominal motor rating   | 300.0 HP                    | 400.0 HP                    |
| Nominal motor speed    | 330 – 490 RPM               | 266 – 420 RPM               |
| Noise level (ISO 2151) | < 85 dB(A)                  | < 85 dB(A)                  |
| Weight approx.         | 8536 Lbs.                   | 12672 Lbs.                  |
| Dimensions (L x W x H) | 93.3 x 52.4 x 73.4 inches   | 98.4 x 61 x 85 inches       |
| Gas inlet / outlet     | DN 300 PN 10 / DN 300 PN 10 | DN 350 PN 10 / DN 350 PN 10 |