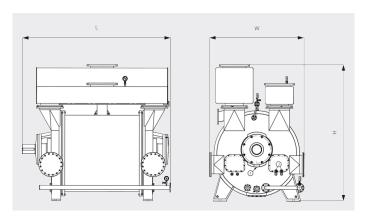

#### Dimensional drawing

|                        | DOLPHIN LG 1910 A           | DOLPHIN LG 2680 A           |
|------------------------|-----------------------------|-----------------------------|
| Nominal pumping speed  | 11240.4 ACFM                | 15771.8 ACFM                |
| Ultimate pressure      | 120 TORR                    | 120 TORR                    |
| Nominal motor rating   | 600.0 HP                    | 800.0 HP                    |
| Nominal motor speed    | 236 – 398 RPM               | 197 – 330 RPM               |
| Noise level (ISO 2151) | < 85 dB(A)                  | < 85 dB(A)                  |
| Weight approx.         | 19646 Lbs.                  | 28050 Lbs.                  |
| Dimensions (L x W x H) | 107.6 x 70.3 x 100.8 inches | 125.6 x 81.3 x 116.7 inches |
| Gas inlet / outlet     | 16" ANSI / 16" ANSI         | 20" ANSI / 20" ANSI         |