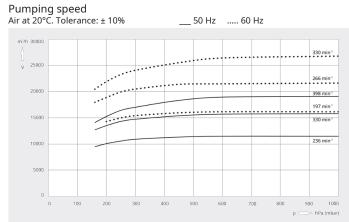

#### Dimensional drawing

|                        | DOLPHIN LG 1910 A           | DOLPHIN LG 2680 A           |
|------------------------|-----------------------------|-----------------------------|
| Nominal pumping speed  | 11240.4 ACFM                | 15771.8 ACFM                |
| Ultimate pressure      | 120 TORR                    | 120 TORR                    |
| Nominal motor rating   | 600.0 HP                    | 800.0 HP                    |
| Nominal motor speed    | 236 – 398 RPM               | 197 – 330 RPM               |
| Noise level (ISO 2151) | < 85 dB(A)                  | < 85 dB(A)                  |
| Weight approx.         | 19646 Lbs.                  | 28050 Lbs.                  |
| Dimensions (L x W x H) | 107.6 x 70.3 x 100.8 inches | 125.6 x 81.3 x 116.7 inches |
| Gas inlet / outlet     | 16" ANSI / 16" ANSI         | 20" ANSI / 20" ANSI         |