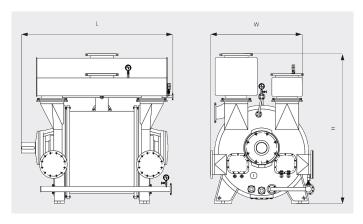

#### Dimensional drawing

|                        | DOLPHIN LR 1560 A          | DOLPHIN LR 2200 A           |
|------------------------|----------------------------|-----------------------------|
| Nominal pumping speed  | 9180.6 ACFM                | 12947.0 ACFM                |
| Ultimate pressure      | 25 TORR                    | 25 TORR                     |
| Nominal motor rating   | 600.0 HP                   | 800.0 HP                    |
| Nominal motor speed    | 236 – 398 RPM              | 210-330 RPM                 |
| Noise level (ISO 2151) | < 85 dB(A)                 | < 85 dB(A)                  |
| Weight approx.         | 18348 Lbs.                 | 26400 Lbs.                  |
| Dimensions (L x W x H) | 98.9 x 70.3 x 100.8 inches | 113.8 x 81.3 x 116.7 inches |
| Gas inlet / outlet     | 16" ANSI / 16" ANSI        | 20" ANSI / 20" ANSI         |