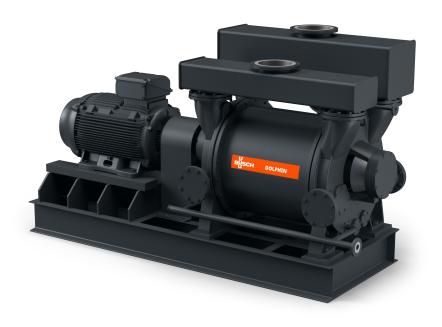

## **DOLPHIN LR 1560/2200 A**

Liquid ring vacuum pumps





### **Robust**

Proven technology, reliable operation, extremely high vapor and particle tolerance, specially designed for challenging environments like mining, power plants, sugar production, pulp and paper industry, steel production etc.

## **High performance**

High-capacity, high pumping speeds

## **Flexible**

Modular design, choice of cast iron (EN-GJL-200) housing with ductile cast iron impeller or all 304 grade, or 316L grade corrosion-free stainless steel material, operating fluids other than water possible, operation as compressor possible

#### Accessories

- Motorized pumpsets, with gearbox or V-belt Partial or total recirculation systems drive system, mounted on sturdy steel base • Cavitation protection frames
- - Gas ejector

- Non-return valves
- Vacuum relief valves

ww