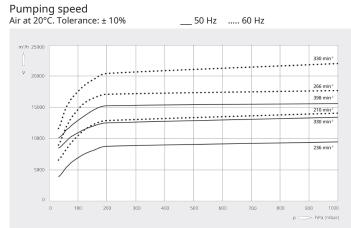

## **High performance**

High-capacity, high pumping speeds

#### Dimensional drawing

|                        | DOLPHIN LR 1560 A          | DOLPHIN LR 2200 A           |
|------------------------|----------------------------|-----------------------------|
| Nominal pumping speed  | 9180.6 ACFM                | 12947.0 ACFM                |
| Ultimate pressure      | 25 TORR                    | 25 TORR                     |
| Nominal motor rating   | 600.0 HP                   | 800.0 HP                    |
| Nominal motor speed    | 236 – 398 RPM              | 210-330 RPM                 |
| Noise level (ISO 2151) | < 85 dB(A)                 | < 85 dB(A)                  |
| Weight approx.         | 18348 Lbs.                 | 26400 Lbs.                  |
| Dimensions (L x W x H) | 98.9 x 70.3 x 100.8 inches | 113.8 x 81.3 x 116.7 inches |
| Gas inlet / outlet     | 16" ANSI / 16" ANSI        | 20" ANSI / 20" ANSI         |