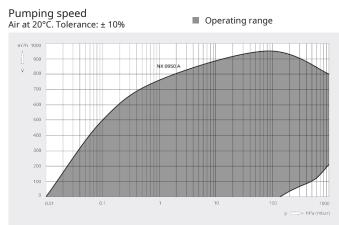

#### Dimensional drawing

|                        | COBRA NX 0950 A                 |
|------------------------|---------------------------------|
| Nominal pumping speed  | max. 950 m³/h                   |
| Ultimate pressure      | 0.01 hPa (mbar)                 |
| Nominal motor rating   | 18.5 kW                         |
| Nominal motor speed    | 4320 min <sup>-1</sup>          |
| Noise level (ISO 2151) | 75 dB(A)                        |
| Weight approx.         | 1000 kg                         |
| Dimensions (L x W x H) | 1672 x 526 x 776 mm             |
| Gas inlet / outlet     | G3" + ISO-K DN100 / ISO-K DN100 |