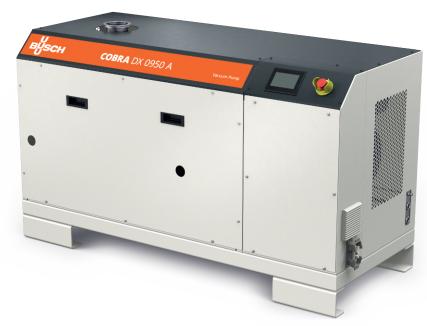

# **COBRA DX 0650/0950 A**

Dry screw vacuum pumps

Version in illustration with cabinet, standard version comes without cabinet