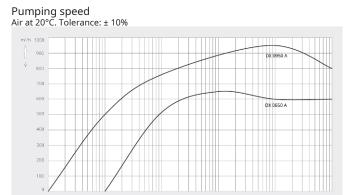

#### Dimensional drawing

|                                             | COBRA DX 0650 A                | COBRA DX 0950 A         |
|---------------------------------------------|--------------------------------|-------------------------|
| Nominal pumping speed                       | max. 650 m³/h                  | max. 950 m³/h           |
| Ultimate pressure without gas-ballast valve | 0.1 hPa (mbar)                 | 0.01 hPa (mbar)         |
| Nominal motor rating                        | 15 kW                          | 18.5 kW                 |
| Nominal motor speed                         | 3000 min <sup>-1</sup> (50 Hz) | 4320 min <sup>-1</sup>  |
| Noise level (ISO 2151 at 50 Hz – Standard)  | ≤ 67 dB(A)                     | ≤ 75 dB(A)              |
| Weight approx.                              | 1125 kg                        | 1125 kg                 |
| Dimensions (L x W x H)                      | 1700 x 700 x 1000 mm           | 1700 x 700 x 1000 mm    |
| Gas inlet / outlet                          | DN 100 ISO / DN 100 ISO        | DN 100 ISO / DN 100 ISO |