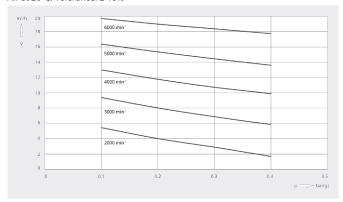

#### Pumping speed Air at 20°C. Tolerance: ± 10%

|                        | MINK MA 0018 A         |
|------------------------|------------------------|
| Volume flow (at inlet) | 18 m³/h                |
| Overpressure           | 0.4 bar(g)             |
| Nominal motor rating   | 0.5 kW                 |
| Nominal motor speed    | 6000 min <sup>-1</sup> |
| Ambient temperature    | -40 +40                |
| Noise level (ISO 2151) | 73 dB(A)               |
| Weight approx.         | 6.5 kg                 |
| Dimensions (L x W x H) | 249.5 x 120 x 199 mm   |
| Gas inlet / outlet     | G ½"                   |