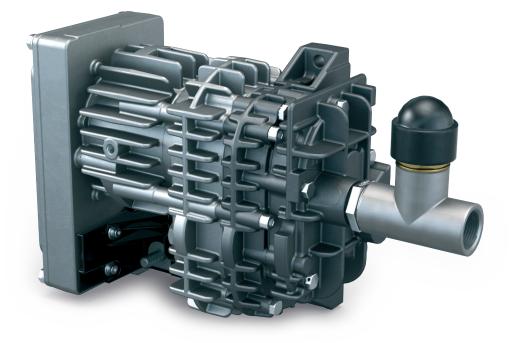

## **MINK MB 0018 A**

Dry claw vacuum pump

### Robust

Specially designed for mobile applications, may be operated under extreme conditions, in temperature ranges between -40 °C and +40 °C and at elevations between -1,000 m and 4,000 m, resistant to severe vibration

### Efficient

Latest claw vacuum technology, dry and contact-free compression, no contamination of pumped medium, intelligent variable speed drive, low energy consumption, long life cycle without servicing

## Compact

Small footprint due to "all-in-one" design