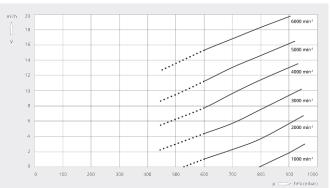

#### Pumping speed Air at 20°C. Tolerance: ± 10%

|                        | MINK MB 0018 A       |
|------------------------|----------------------|
| Nominal pumping speed  | 18<br>m³/h           |
| Ultimate pressure      | 600 / 450 hPa (mbar) |
| Nominal motor rating   | 0.5 kW               |
| Nominal motor speed    | 6000 min-1           |
| Ambient temperature    | -40 +40              |
| Noise level (ISO 2151) | 73 dB(A)             |
| Weight approx.         | 6.5 kg               |
| Dimensions (L x W x H) | 329.5 x 120 x 199 mm |
| Gas inlet / outlet     | G ¾" / G ½"          |