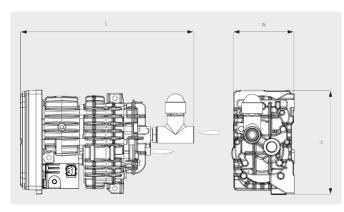

#### Dimensional drawing

#### Pumping speed Air at 20°C. Tolerance: ± 10%

|                        | MINK MB 0018 A       |
|------------------------|----------------------|
| Nominal pumping speed  | 18<br>m³/h           |
| Ultimate pressure      | 600 / 450 hPa (mbar) |
| Nominal motor rating   | 0.5 kW               |
| Nominal motor speed    | 6000 min-1           |
| Ambient temperature    | -40 +40              |
| Noise level (ISO 2151) | 73 dB(A)             |
| Weight approx.         | 6.5 kg               |
| Dimensions (L x W x H) | 329.5 x 120 x 199 mm |
| Gas inlet / outlet     | G ¾" / G ½"          |