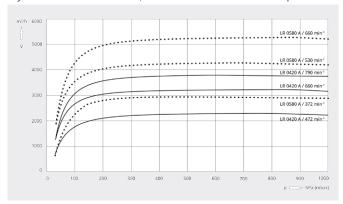

# Pumping speed Dry air at 20°C. Tolerance: ± 10%, in accordance with HEI and Pneurop 6612

|                                 | DOLPHIN LR 0420 A           | DOLPHIN LR 0580 A           |
|---------------------------------|-----------------------------|-----------------------------|
| Nominal pumping speed           | 2250 – 3830 m³/h            | 2900 – 5300 m³/h            |
| Ultimate pressure               | 33 hPa (mbar)               | 33 hPa (mbar)               |
| Nominal motor rating            | 55 – 132 kW                 | 75 – 185 kW                 |
| Rotational speed of vacuum pump | 472 – 790 min <sup>-1</sup> | 372 – 660 min <sup>-1</sup> |
| Noise level (ISO 2151)          | ≤ 85 dB(A)                  | ≤ 85 dB(A)                  |
| Weight approx.                  | 1572 kg                     | 2233 kg                     |
| Dimensions (L x W x H)          | 1670 x 1030 x 1360 mm       | 1819 x 1160 x 1570 mm       |
| Gas inlet / outlet              | DN 200 PN 10 / DN 200 PN 10 | DN 250 PN 10 / DN 250 PN 10 |