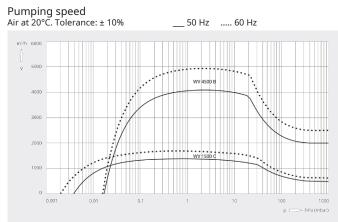

#### Dimensional drawing

| Nominal pumping speed 4500 / 5400 m³/h (50 / 60 Hz)   Pumping speed 4100 / 4950 m³/h (50 / 60 Hz)   Max. differential pressure 25 hPa (mbar) (50 / 60 Hz)   Nominal motor rating 11.0 / 12.6 kW (50 / 60 Hz)   Nominal motor speed 3000 / 3600 min-¹ (50 / 60 Hz) |                            | PANDA WV 4500 B                            |
|-------------------------------------------------------------------------------------------------------------------------------------------------------------------------------------------------------------------------------------------------------------------|----------------------------|--------------------------------------------|
| Max. differential pressure   25 hPa (mbar) (50 / 60 Hz)     Nominal motor rating   11.0 / 12.6 kW (50 / 60 Hz)     Nominal motor speed   3000 / 3600 min <sup>-1</sup> (50 / 60 Hz)                                                                               | Nominal pumping speed      | 4500 / 5400 m³/h (50 / 60 Hz)              |
| Nominal motor rating   11.0 / 12.6 kW (50 / 60 Hz)     Nominal motor speed   3000 / 3600 min <sup>-1</sup> (50 / 60 Hz)                                                                                                                                           | Pumping speed              | 4100 / 4950 m³/h (50 / 60 Hz)              |
| Nominal motor speed 3000 / 3600 min <sup>-1</sup> (50 / 60 Hz)                                                                                                                                                                                                    | Max. differential pressure | 25 hPa (mbar) (50 / 60 Hz)                 |
|                                                                                                                                                                                                                                                                   | Nominal motor rating       | 11.0 / 12.6 kW (50 / 60 Hz)                |
| Weight annual                                                                                                                                                                                                                                                     | Nominal motor speed        | 3000 / 3600 min <sup>-1</sup> (50 / 60 Hz) |
| weight approx.                                                                                                                                                                                                                                                    | Weight approx.             | 690 kg                                     |
| <b>Dimensions (L x W x H)</b> 690 x 690 x 510 mm                                                                                                                                                                                                                  | Dimensions (L x W x H)     | 690 x 690 x 510 mm                         |
| Gas inlet / outlet DN 250 ISO / DN 160 ISO                                                                                                                                                                                                                        | Gas inlet / outlet         | DN 250 ISO / DN 160 ISO                    |