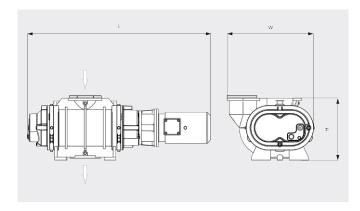

#### Dimensional drawing

| Nominal pumping speed 4500 / 5400 m³/h (50 / 60 Hz)   Pumping speed 4100 / 4950 m³/h (50 / 60 Hz)   Max. differential pressure 25 hPa (mbar) (50 / 60 Hz)   Nominal motor rating 11.0 / 12.6 kW (50 / 60 Hz)   Nominal motor speed 3000 / 3600 min-¹ (50 / 60 Hz) |                            | PANDA WV 4500 B                            |
|-------------------------------------------------------------------------------------------------------------------------------------------------------------------------------------------------------------------------------------------------------------------|----------------------------|--------------------------------------------|
| Max. differential pressure   25 hPa (mbar) (50 / 60 Hz)     Nominal motor rating   11.0 / 12.6 kW (50 / 60 Hz)     Nominal motor speed   3000 / 3600 min <sup>-1</sup> (50 / 60 Hz)                                                                               | Nominal pumping speed      | 4500 / 5400 m³/h (50 / 60 Hz)              |
| Nominal motor rating   11.0 / 12.6 kW (50 / 60 Hz)     Nominal motor speed   3000 / 3600 min <sup>-1</sup> (50 / 60 Hz)                                                                                                                                           | Pumping speed              | 4100 / 4950 m³/h (50 / 60 Hz)              |
| Nominal motor speed 3000 / 3600 min <sup>-1</sup> (50 / 60 Hz)                                                                                                                                                                                                    | Max. differential pressure | 25 hPa (mbar) (50 / 60 Hz)                 |
|                                                                                                                                                                                                                                                                   | Nominal motor rating       | 11.0 / 12.6 kW (50 / 60 Hz)                |
| Weight annual                                                                                                                                                                                                                                                     | Nominal motor speed        | 3000 / 3600 min <sup>-1</sup> (50 / 60 Hz) |
| weight approx.                                                                                                                                                                                                                                                    | Weight approx.             | 690 kg                                     |
| <b>Dimensions (L x W x H)</b> 690 x 690 x 510 mm                                                                                                                                                                                                                  | Dimensions (L x W x H)     | 690 x 690 x 510 mm                         |
| Gas inlet / outlet DN 250 ISO / DN 160 ISO                                                                                                                                                                                                                        | Gas inlet / outlet         | DN 250 ISO / DN 160 ISO                    |