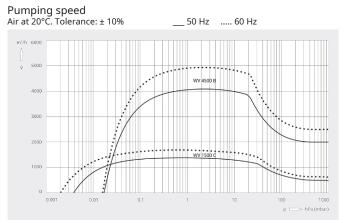

#### Dimensional drawing

|                            | PANDA WV 4500 B                            |
|----------------------------|--------------------------------------------|
| Nominal pumping speed      | 4500 / 5400 m³/h (50 / 60 Hz)              |
| Pumping speed              | 4100 / 4950 m³/h (50 / 60 Hz)              |
| Max. differential pressure | 25 hPa (mbar) (50 / 60 Hz)                 |
| Nominal motor rating       | 11.0 / 12.6 kW (50 / 60 Hz)                |
| Nominal motor speed        | 3000 / 3600 min <sup>-1</sup> (50 / 60 Hz) |
| Weight approx.             | 690 kg                                     |
| Dimensions (L x W x H)     | 690 x 690 x 510 mm                         |
| Gas inlet / outlet         | DN 250 ISO / DN 160 ISO                    |