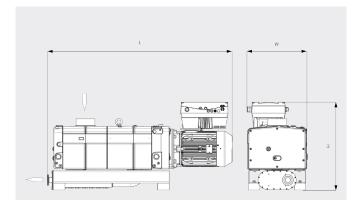

#### Dimensional drawing

# Purping speed An at 20°C. Tolerance: ± 10%

|                        | COBRA NC 0500 B        |
|------------------------|------------------------|
| Nominal pumping speed  | 490 m³/h               |
| Ultimate pressure      | 0.01 hPa (mbar)        |
| Nominal motor rating   | 9.0 kW                 |
| Nominal motor speed    | 2930 min <sup>-1</sup> |
| Operating voltage      | 190-210 / 380-420 V    |
| Noise level (ISO 2151) | 69 dB(A)               |
| Weight approx.         | 460 kg                 |
| Dimensions (L x W x H) | 1163 x 485 x 557 mm    |
| Gas inlet / outlet     | G2" / G1½"             |