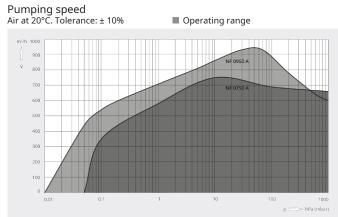

#### Dimensional drawing

|                        | COBRA NF 0750 A        | COBRA NF 0950 A        |
|------------------------|------------------------|------------------------|
| Nominal pumping speed  | max. 750 m³/h          | max. 950 m³/h          |
| Ultimate pressure      | 0.05 hPa (mbar)        | 0.01 hPa (mbar)        |
| Nominal motor rating   | 15 kW                  | 18.5 kW                |
| Nominal motor speed    | 3600 min <sup>-1</sup> | 4320 min <sup>-1</sup> |
| Noise level (ISO 2151) | ≤ 66 dB(A)             | ≤ 69 dB(A)             |
| Weight approx.         | 800 kg                 | 800 kg                 |
| Dimensions (L x W x H) | 1347 x 527 x 685 mm    | 1347 x 527 x 685 mm    |
| Gas inlet / outlet     | G3"/2x G2" / G3"       | G3"/2x G2" / G3"       |