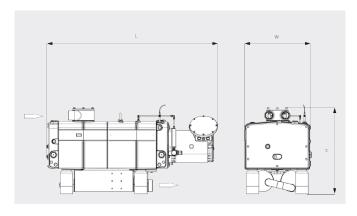

#### Dimensional drawing

|                        | COBRA NF 0750 A        | COBRA NF 0950 A        |
|------------------------|------------------------|------------------------|
| Nominal pumping speed  | max. 750 m³/h          | max. 950 m³/h          |
| Ultimate pressure      | 0.05 hPa (mbar)        | 0.01 hPa (mbar)        |
| Nominal motor rating   | 15 kW                  | 18.5 kW                |
| Nominal motor speed    | 3600 min <sup>-1</sup> | 4320 min <sup>-1</sup> |
| Noise level (ISO 2151) | ≤ 66 dB(A)             | ≤ 69 dB(A)             |
| Weight approx.         | 800 kg                 | 800 kg                 |
| Dimensions (L x W x H) | 1347 x 527 x 685 mm    | 1347 x 527 x 685 mm    |
| Gas inlet / outlet     | G3"/2x G2" / G3"       | G3"/2x G2" / G3"       |