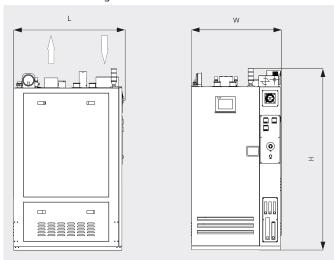

#### Dimensional drawing

|                                                | GABA ATW 100 A                                             |
|------------------------------------------------|------------------------------------------------------------|
| Capacity                                       | 1000 slm                                                   |
| Power consumption (avg.)                       | 7.2 kW                                                     |
| Nitrogen consumption (avg)                     | 32 slm                                                     |
| Water consumption (avg.)                       | 4 slm                                                      |
| Min. gas exhaust                               | 2.5 m³/min                                                 |
| Cabinet exhaust                                | 5.8 m³/min                                                 |
| Weight approx. (dry)                           | 600 kg                                                     |
| Weight approx. (wet)                           | 650 kg                                                     |
| Dimensions (L x W x H)                         | 1100 x 900 x 1850 mm                                       |
| Dimensions (L x W x H) with 3-way valve option | 1100 x 900 x 1903 mm                                       |
| Min. clearance                                 | 690 mm (front), 500 mm (side), 550 mm (rear), 100 mm (top) |
| Gas inlet                                      | NW 50 flange (max. 4 ports)                                |
| Gas outlet                                     | NW 100 flange                                              |