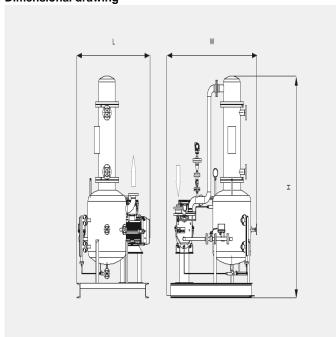

### **Dimensional drawing**

#### The following technical values refer to ISO 50 Hz

|                        | AP 0260 A              | AP 0330 A              |
|------------------------|------------------------|------------------------|
| Nominal pumping speed  | 200 m³/h               | 280 m³/h               |
| Ultimate pressure      | 33 hPa (mbar)          | 33 hPa (mbar)          |
| Nominal motor rating   | 5.5 kW                 | 7.5 kW                 |
| Nominal motor speed    | 1450 min <sup>-1</sup> | 1450 min <sup>-1</sup> |
| Weight approx.         | 700 kg                 | 750 kg                 |
| Dimensions (L x W x H) | 1400 x 1300 x 2300 mm  | 1400 x 1300 x 2300 mm  |
| Gas inlet              | DN 50                  | DN 50                  |
| Gas outlet             | DN 65                  | DN 65                  |