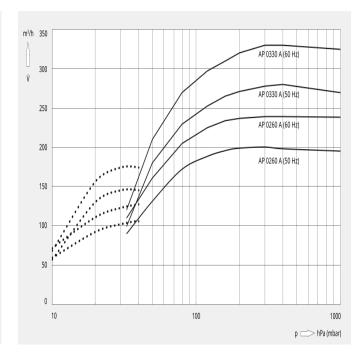

#### The following technical values refer to ISO 50 Hz

|                        | AP 0260 A              | AP 0330 A              |
|------------------------|------------------------|------------------------|
| Nominal pumping speed  | 200 m³/h               | 280 m³/h               |
| Ultimate pressure      | 33 hPa (mbar)          | 33 hPa (mbar)          |
| Nominal motor rating   | 5.5 kW                 | 7.5 kW                 |
| Nominal motor speed    | 1450 min <sup>-1</sup> | 1450 min <sup>-1</sup> |
| Weight approx.         | 700 kg                 | 750 kg                 |
| Dimensions (L x W x H) | 1400 x 1300 x 2300 mm  | 1400 x 1300 x 2300 mm  |
| Gas inlet              | DN 50                  | DN 50                  |
| Gas outlet             | DN 65                  | DN 65                  |

### The following technical values refer to ISO 60 Hz

|                       | AP 0260 A                             | AP 0330 A                             |
|-----------------------|---------------------------------------|---------------------------------------|
| Nominal pumping speed | 240 m³/h                              | 330 m³/h                              |
| Ultimate pressure     | 10 (with optional ejector) hPa (mbar) | 10 (with optional ejector) hPa (mbar) |