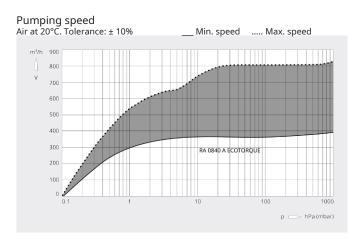

#### Dimensional drawing

|                                              | R5 RA 0840 A ECOTORQUE       |
|----------------------------------------------|------------------------------|
| Nominal pumping speed                        | 390 – 840 m³/h               |
| Ultimate pressure (Gas-ballast valve closed) | 0.1 hPa (mbar)               |
| Nominal motor speed                          | 700 – 1400 min <sup>-1</sup> |
| Power consumption at ultimate pressure       | 4.4 – 9.3 kW                 |
| Sound pressure level (ISO 2151), KpA = 3 dB  | 80 dB(A)                     |
| Oil capacity                                 | 15                           |
| Weight approx.                               | 580 kg                       |
| Dimensions (L x W x H)                       | 1680 x 865 x 724 mm          |
| Gas inlet                                    | G 3"                         |