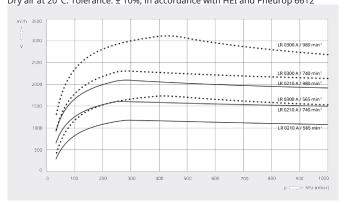

# Pumping speed Dry air at 20°C. Tolerance: $\pm$ 10%, in accordance with HEI and Pneurop 6612

|                                                               | DOLPHIN LR 0210 A           | DOLPHIN LR 0300 A           |
|---------------------------------------------------------------|-----------------------------|-----------------------------|
| Nominal pumping speed                                         | 1175 – 2100 m³/h            | 1670 – 3010 m³/h            |
| Ultimate pressure                                             | 33 hPa (mbar)               | 33 hPa (mbar)               |
| Nominal motor rating                                          | 30 – 75 kW                  | 45 – 110 kW                 |
| Rotational speed of vacuum pump                               | 565 – 980 min <sup>-1</sup> | 565 – 980 min <sup>-1</sup> |
| Sound pressure level (ISO 3744), 1 m distance, at medium load | ≤ 85 dB(A)                  | ≤ 85 dB(A)                  |
| Weight approx.                                                | 910 kg                      | 1025 kg                     |
| Dimensions (L x W x H)                                        | 1238 x 814 x 1245 mm        | 1388 x 814 x 1245 mm        |
| Gas inlet / outlet                                            | DN 150 PN 10 / DN 150 PN 10 | DN 150 PN 10 / DN 150 PN 10 |