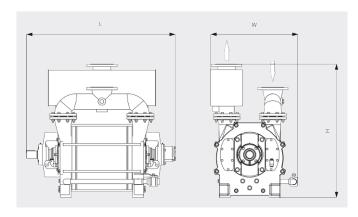

#### Dimensional drawing

# Pumping speed Dry air at 20°C. Tolerance: $\pm$ 10%, in accordance with HEI and Pneurop 6612

|                                                               | DOLPHIN LR 0210 A           | DOLPHIN LR 0300 A           |
|---------------------------------------------------------------|-----------------------------|-----------------------------|
| Nominal pumping speed                                         | 1175 – 2100 m³/h            | 1670 – 3010 m³/h            |
| Ultimate pressure                                             | 33 hPa (mbar)               | 33 hPa (mbar)               |
| Nominal motor rating                                          | 30 – 75 kW                  | 45 – 110 kW                 |
| Rotational speed of vacuum pump                               | 565 – 980 min <sup>-1</sup> | 565 – 980 min <sup>-1</sup> |
| Sound pressure level (ISO 3744), 1 m distance, at medium load | ≤ 85 dB(A)                  | ≤ 85 dB(A)                  |
| Weight approx.                                                | 910 kg                      | 1025 kg                     |
| Dimensions (L x W x H)                                        | 1238 x 814 x 1245 mm        | 1388 x 814 x 1245 mm        |
| Gas inlet / outlet                                            | DN 150 PN 10 / DN 150 PN 10 | DN 150 PN 10 / DN 150 PN 10 |