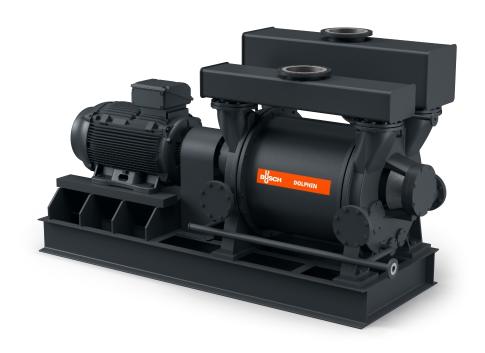

## **DOLPHIN LR 0210/0300 A**

Liquid ring vacuum pumps

#### **Robust**

Proven technology, reliable operation, extremely high vapor and particle tolerance, specially designed for challenging environments like mining, power plants, sugar production, pulp and paper industry, steel production etc.

### **High performance**

High-capacity, high pumping speeds

#### **Flexible**

Modular design, choice of cast iron (EN-GJL-200) housing with ductile cast iron impeller or all 304 grade, or 316L grade corrosion-free stainless steel material, operating fluids other than water possible, operation as compressor possible