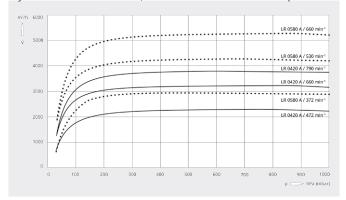

### Dimensional drawing

Pumping speed Dry air at 20°C. Tolerance:  $\pm$  10%, in accordance with HEI and Pneurop 6612

|                                                               | DOLPHIN LR 0420 A           | DOLPHIN LR 0580 A           |
|---------------------------------------------------------------|-----------------------------|-----------------------------|
| Nominal pumping speed                                         | 2250 – 3830 m³/h            | 2900 – 5300 m³/h            |
| Ultimate pressure                                             | 33 hPa (mbar)               | 33 hPa (mbar)               |
| Nominal motor rating                                          | 55 – 132 kW                 | 75 – 185 kW                 |
| Rotational speed of vacuum pump                               | 472 - 790 min <sup>-1</sup> | 372 – 660 min <sup>-1</sup> |
| Sound pressure level (ISO 3744), 1 m distance, at medium load | ≤ 85 dB(A)                  | ≤ 85 dB(A)                  |
| Weight approx.                                                | 1572 kg                     | 2233 kg                     |
| Dimensions (L x W x H)                                        | 1670 x 1030 x 1360 mm       | 1819 x 1160 x 1570 mm       |
| Gas inlet / outlet                                            | DN 200 PN 10 / DN 200 PN 10 | DN 250 PN 10 / DN 250 PN 10 |