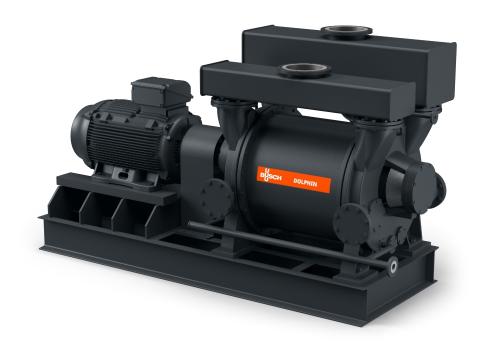

# **DOLPHIN LR 0420/0580 A**

Liquid ring vacuum pumps

## **Robust**

Proven technology, reliable operation, extremely high vapor and particle tolerance, specially designed for challenging environments like mining, power plants, sugar production, pulp and paper industry, steel production etc.

## **High performance**

High-capacity, high pumping speeds

## **Flexible**

Modular design, choice of cast iron (EN-GJL-200) housing with ductile cast iron impeller or all 304 grade, or 316L grade corrosion-free stainless steel material, operating fluids other than water possible, operation as compressor possible