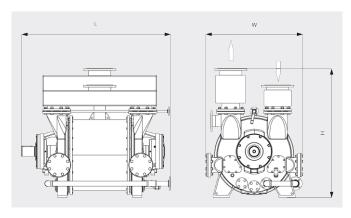

### Dimensional drawing

Pumping speed Dry air at 20°C. Tolerance:  $\pm$  10%, in accordance with HEI and Pneurop 6612

|                                                               | DOLPHIN LR 0420 A           | DOLPHIN LR 0580 A           |
|---------------------------------------------------------------|-----------------------------|-----------------------------|
| Nominal pumping speed                                         | 2250 – 3830 m³/h            | 2900 – 5300 m³/h            |
| Ultimate pressure                                             | 33 hPa (mbar)               | 33 hPa (mbar)               |
| Nominal motor rating                                          | 55 – 132 kW                 | 75 – 185 kW                 |
| Rotational speed of vacuum pump                               | 472 - 790 min <sup>-1</sup> | 372 – 660 min <sup>-1</sup> |
| Sound pressure level (ISO 3744), 1 m distance, at medium load | ≤ 85 dB(A)                  | ≤ 85 dB(A)                  |
| Weight approx.                                                | 1572 kg                     | 2233 kg                     |
| Dimensions (L x W x H)                                        | 1670 x 1030 x 1360 mm       | 1819 x 1160 x 1570 mm       |
| Gas inlet / outlet                                            | DN 200 PN 10 / DN 200 PN 10 | DN 250 PN 10 / DN 250 PN 10 |