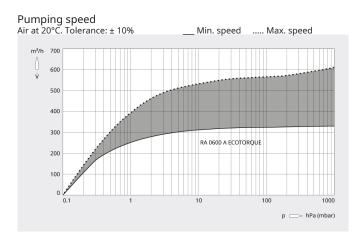

#### Dimensional drawing

|                                              | R5 RA 0600 A ECOTORQUE       |
|----------------------------------------------|------------------------------|
| Nominal pumping speed                        | 330 – 600 m³/h               |
| Ultimate pressure (Gas-ballast valve open)   | 0.5 hPa (mbar)               |
| Ultimate pressure (Gas-ballast valve closed) | 0.1 hPa (mbar)               |
| Nominal motor speed                          | 800 – 1400 min <sup>-1</sup> |
| Power consumption at ultimate pressure       | 2.6 – 5.2 kW                 |
| Sound pressure level (ISO 2151), KpA = 3 dB  | 70 – 77 dB(A)                |
| Oil capacity                                 | 111                          |
| Weight approx.                               | 525 kg                       |
| Dimensions (L x W x H)                       | 1322 x 718 x 653 mm          |
| Gas inlet *                                  | G3"                          |