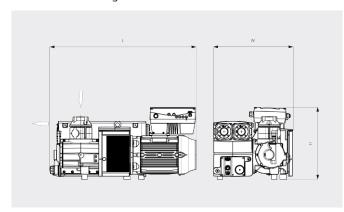

#### Dimensional drawing

|                                              | R5 RA 0600 A ECOTORQUE       |
|----------------------------------------------|------------------------------|
| Nominal pumping speed                        | 330 – 600 m³/h               |
| Ultimate pressure (Gas-ballast valve open)   | 0.5 hPa (mbar)               |
| Ultimate pressure (Gas-ballast valve closed) | 0.1 hPa (mbar)               |
| Nominal motor speed                          | 800 – 1400 min <sup>-1</sup> |
| Power consumption at ultimate pressure       | 2.6 – 5.2 kW                 |
| Sound pressure level (ISO 2151), KpA = 3 dB  | 70 – 77 dB(A)                |
| Oil capacity                                 | 111                          |
| Weight approx.                               | 525 kg                       |
| Dimensions (L x W x H)                       | 1322 x 718 x 653 mm          |
| Gas inlet *                                  | G3"                          |