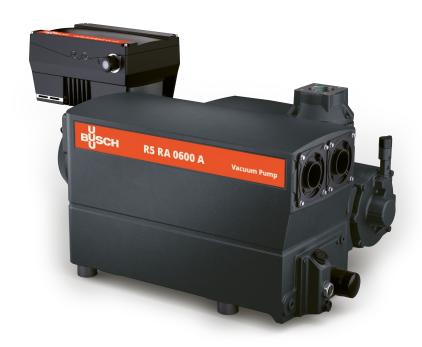

## **R5 RA 0600 A ECOTORQUE**

Oil-lubricated rotary vane vacuum pump





#### **Efficient**

Up to 50% energy savings thanks to the variable speed drive (ECOTORQUE), Ecomode with automatic start and stop function

## **High performance**

High pumping speed at low pressure ranges, designed for continuous operation in the rough vacuum range, best-in-class footprint performance ratio

### **Flexible**

Precise adjustment of vacuum level (pressure control) and pumping speed (speed control) to process requirements, compatible with a wide range of supply voltages, easy control and monitoring of up to eight vacuum pumps with optional ECOTORQUE Master Control

Accessories, spare parts and options

- Single or double gas-ballast valve, manual or solenoid operation
- Various inlet filters

- Various temperature and pressure gauges
- Energy recuperation kit with water/