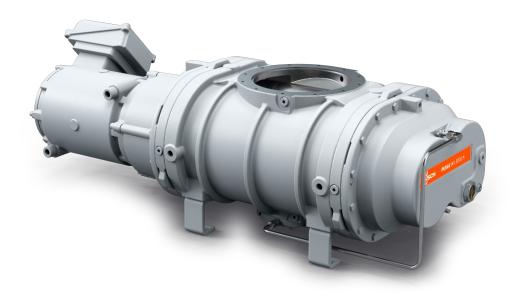

## **PUMA WY 8000 A**

Vacuum booster

### Reliable

Special lobe design to prevent powder and particle deposits, robust construction made of GGG40 material, leak-tight

## **High performance**

Specially designed for harsh applications in the medium and high vacuum range, including semiconductor processes with powder and dust, excellent volumetric efficiency

## **Flexible**

Reliable performance under varying operating conditions, boosts the performance of all types of backing pumps