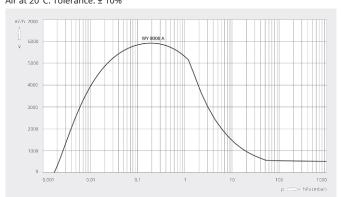

#### Pumping speed Air at 20°C. Tolerance: ± 10%

|                            | PUMA WY 8000 A                    |
|----------------------------|-----------------------------------|
| Nominal pumping speed      | 8100 m³/h                         |
| Pumping speed              | 5920 m³/h *                       |
| Max. differential pressure | 15 hPa (mbar)                     |
| Nominal motor rating       | 11 kW                             |
| Nominal motor speed        | 5400 min-1                        |
| Weight approx.             | 515 kg                            |
| Leakage rate               | < 1 · 10 <sup>.6</sup> mbar · l/s |
| Dimensions (L x W x H)     | 1283 x 543 x 475 mm               |
| Gas inlet / outlet         | DN 250 ISO / DN 100 ISO           |

\*Pumping speed with COBRA NS 0600 C as backing pump running at 50 / 60 Hz Frequency converter is necessary