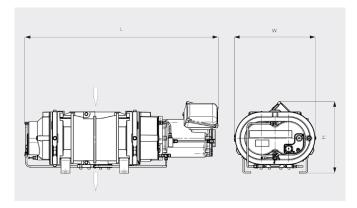

### Dimensional drawing

#### Pumping speed Air at 20°C. Tolerance: ± 10%

|                            | PUMA WY 8000 A                    |
|----------------------------|-----------------------------------|
| Nominal pumping speed      | 8100 m³/h                         |
| Pumping speed              | 5920 m³/h *                       |
| Max. differential pressure | 15 hPa (mbar)                     |
| Nominal motor rating       | 11 kW                             |
| Nominal motor speed        | 5400 min-1                        |
| Weight approx.             | 515 kg                            |
| Leakage rate               | < 1 · 10 <sup>.6</sup> mbar · l/s |
| Dimensions (L x W x H)     | 1283 x 543 x 475 mm               |
| Gas inlet / outlet         | DN 250 ISO / DN 100 ISO           |