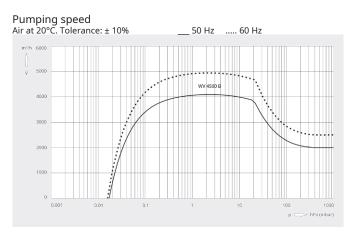

#### Dimensional drawing

|                            | PANDA WV 4500 B                            |
|----------------------------|--------------------------------------------|
| Nominal pumping speed      | 4500 / 5400 m³/h (50 / 60 Hz)              |
| Pumping speed              | 4100 / 4950 m³/h (50 / 60 Hz)              |
| Max. differential pressure | 25 hPa (mbar) (50 / 60 Hz)                 |
| Nominal motor rating       | 11.0 / 12.6 kW (50 / 60 Hz)                |
| Nominal motor speed        | 3000 / 3600 min <sup>-1</sup> (50 / 60 Hz) |
| Weight approx.             | 690 kg                                     |
| Dimensions (L x W x H)     | 690 x 690 x 510 mm                         |
| Gas inlet / outlet         | DN 250 ISO / DN 160 ISO                    |