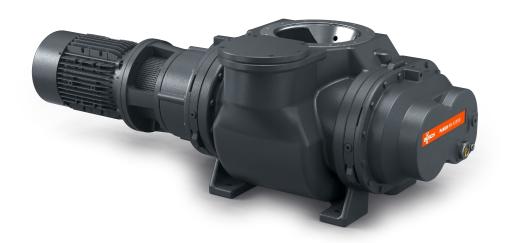

# **PANDA WV 4500 B**

**Vacuum boosters** 

### Reliable

Solid lobe design, robust construction, reliable under varying operating conditions, barrier gas connection

## **High performance**

Excellent volumetric efficiency, high ultimate pressure, increases the performance of a vacuum system by up to a factor of ten, integrated bypass valve, specially designed for rough and medium vacuum applications

### **Flexible**

Can be flanged directly on the system at any position, boosts the performance of all types of backing pumps, with vertical or lateral discharge, perfectly suited for a wide range of applications