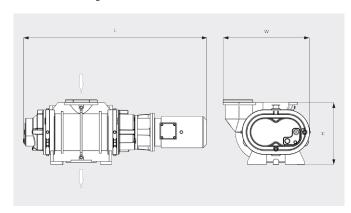

#### Dimensional drawing

|                            | PANDA WV 4500 B                            |
|----------------------------|--------------------------------------------|
| Nominal pumping speed      | 4500 / 5400 m³/h (50 / 60 Hz)              |
| Pumping speed              | 4100 / 4950 m³/h (50 / 60 Hz)              |
| Max. differential pressure | 25 hPa (mbar) (50 / 60 Hz)                 |
| Nominal motor rating       | 11.0 / 12.6 kW (50 / 60 Hz)                |
| Nominal motor speed        | 3000 / 3600 min <sup>-1</sup> (50 / 60 Hz) |
| Weight approx.             | 690 kg                                     |
| Dimensions (L x W x H)     | 690 x 690 x 510 mm                         |
| Gas inlet / outlet         | DN 250 ISO / DN 160 ISO                    |