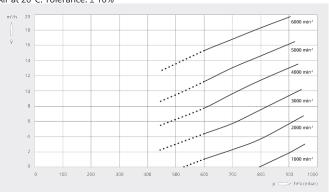

#### Pumping speed Air at 20°C. Tolerance: ± 10%

|                                             | MINK MB 0018 A       |
|---------------------------------------------|----------------------|
| Nominal pumping speed                       | 18 m³/h              |
| Ultimate pressure                           | 600 / 450 hPa (mbar) |
| Nominal motor rating                        | 0.5 kW               |
| Nominal motor speed                         | 6000 min-1           |
| Ambient temperature                         | -40 +40 °C           |
| Sound pressure level (ISO 2151), KpA = 3 dB | 73 dB(A)             |
| Weight approx.                              | 6.5 kg               |
| Dimensions (L x W x H)                      | 329.5 x 120 x 199 mm |
| Gas inlet / outlet                          | G ¾" / G ½"          |