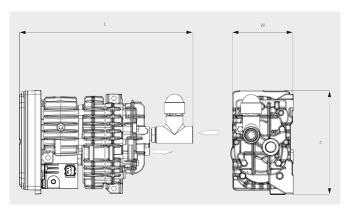

#### Dimensional drawing

#### Pumping speed Air at 20°C. Tolerance: ± 10%

|                                             | MINK MB 0018 A       |
|---------------------------------------------|----------------------|
| Nominal pumping speed                       | 18 m³/h              |
| Ultimate pressure                           | 600 / 450 hPa (mbar) |
| Nominal motor rating                        | 0.5 kW               |
| Nominal motor speed                         | 6000 min-1           |
| Ambient temperature                         | -40 +40 °C           |
| Sound pressure level (ISO 2151), KpA = 3 dB | 73 dB(A)             |
| Weight approx.                              | 6.5 kg               |
| Dimensions (L x W x H)                      | 329.5 x 120 x 199 mm |
| Gas inlet / outlet                          | G ¾" / G ½"          |