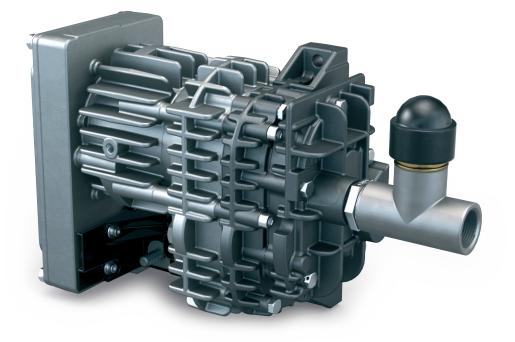

## **MINK MB 0018 A**

Dry claw vacuum pump

### Robust

Specially designed for mobile applications, may be operated under extreme conditions, in temperature ranges between -40 °C and +40 °C and at elevations between -1,000 m and 4,000 m, resistant to severe vibration

## Efficient

Latest claw vacuum technology, dry and contact-free compression, no contamination of pumped medium, intelligent variable speed drive, low energy consumption, long life cycle without servicing

### Compact

Small footprint due to "all-in-one" design