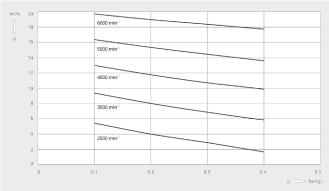

#### Pumping speed Air at 20°C. Tolerance: ± 10%

|                                             | MINK MA 0018 A         |
|---------------------------------------------|------------------------|
| Volume flow (at inlet)                      | 18 m³/h                |
| Overpressure                                | 0.4 bar(g)             |
| Nominal motor rating                        | 0.5 kW                 |
| Nominal motor speed                         | 6000 min <sup>-1</sup> |
| Ambient temperature                         | -40 +40 °C             |
| Sound pressure level (ISO 2151), KpA = 3 dB | 73 dB(A)               |
| Weight approx.                              | 6.5 kg                 |
| Dimensions (L x W x H)                      | 249.5 x 120 x 199 mm   |
| Gas inlet / outlet                          | G ½"                   |