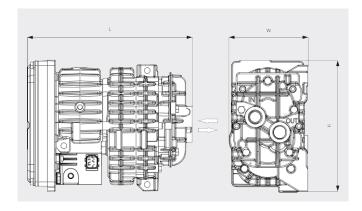

#### Dimensional drawing

#### Pumping speed Air at 20°C. Tolerance: ± 10%

|                                             | MINK MA 0018 A         |
|---------------------------------------------|------------------------|
| Volume flow (at inlet)                      | 18 m³/h                |
| Overpressure                                | 0.4 bar(g)             |
| Nominal motor rating                        | 0.5 kW                 |
| Nominal motor speed                         | 6000 min <sup>-1</sup> |
| Ambient temperature                         | -40 +40 °C             |
| Sound pressure level (ISO 2151), KpA = 3 dB | 73 dB(A)               |
| Weight approx.                              | 6.5 kg                 |
| Dimensions (L x W x H)                      | 249.5 x 120 x 199 mm   |
| Gas inlet / outlet                          | G ½"                   |