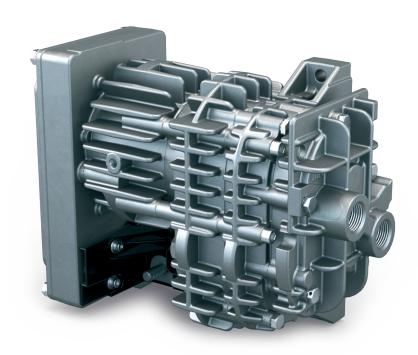

# **MINK MA 0018 A**

**Dry claw compressor** 

### **Robust**

Specially designed to transport air in mobile applications, may be operated under extreme conditions, in temperature ranges between -40  $^{\circ}$ C and +100  $^{\circ}$ C and at elevations between -1,000 m and 4,000 m, resistant to severe vibration

### **Efficient**

Latest claw compressor technology, dry and contact-free compression, no contamination of pumped medium, intelligent variable speed drive, low energy consumption, long life cycle without servicing

## **Compact**

Small footprint due to "all-in-one" design

www.buschvacuum.com © Busch Vacuum Solutions 05.02.2025 1/2