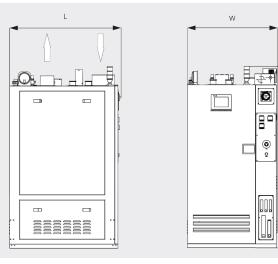

#### Dimensional drawing

|                                                | GABA ATW 100 A                                             |
|------------------------------------------------|------------------------------------------------------------|
| Capacity                                       | 1000 slm                                                   |
| Power consumption (avg.)                       | 7.2 kW                                                     |
| Nitrogen consumption (avg)                     | 32 slm                                                     |
| Water consumption (avg.)                       | 4 slm                                                      |
| Min. gas exhaust                               | 2.5 m³/min                                                 |
| Cabinet exhaust                                | 5.8 m³/min                                                 |
| Weight approx. (dry)                           | 600 kg                                                     |
| Weight approx. (wet)                           | 650 kg                                                     |
| Dimensions (L x W x H)                         | 1100 x 900 x 1850 mm                                       |
| Dimensions (L x W x H) with 3-way valve option | 1100 x 900 x 1903 mm                                       |
| Min. clearance                                 | 690 mm (front), 500 mm (side), 550 mm (rear), 100 mm (top) |
| Gas inlet                                      | NW 50 flange (max. 4 ports)                                |
| Gas outlet                                     | NW 100 flange                                              |