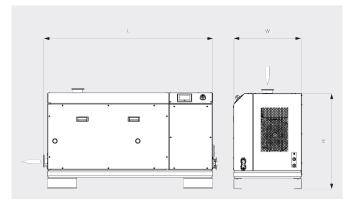

### Dimensional drawing

### Pumping speed Air at 20°C. Tolerance: ± 10%

|                                             | COBRA DX 0650 A PLUS           | COBRA DX 0950 A PLUS    |
|---------------------------------------------|--------------------------------|-------------------------|
| Nominal pumping speed                       | max. 650 m³/h                  | max. 950 m³/h           |
| Ultimate pressure                           | ≤ 0.1 hPa (mbar)               | ≤ 0.01 hPa (mbar)       |
| Nominal motor rating                        | 15 kW                          | 18.5 kW                 |
| Nominal motor speed                         | 3000 min <sup>-1</sup> (50 Hz) | 4320 min <sup>-1</sup>  |
| Sound pressure level (ISO 2151), KpA = 3 dB | ≤ 67 dB(A)                     | ≤ 75 dB(A)              |
| Weight approx.                              | 1125 kg                        | 1125 kg                 |
| Dimensions (L x W x H)                      | 1700 x 700 x 1000 mm           | 1700 x 700 x 1000 mm    |
| Gas inlet / outlet                          | DN 100 ISO / DN 100 ISO        | DN 100 ISO / DN 100 ISO |