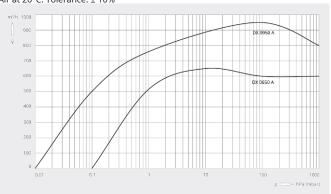

### Pumping speed Air at 20°C. Tolerance: ± 10%

|                                             | COBRA DX 0650 A PLUS           | COBRA DX 0950 A PLUS    |
|---------------------------------------------|--------------------------------|-------------------------|
| Nominal pumping speed                       | max. 650 m³/h                  | max. 950 m³/h           |
| Ultimate pressure                           | ≤ 0.1 hPa (mbar)               | ≤ 0.01 hPa (mbar)       |
| Nominal motor rating                        | 15 kW                          | 18.5 kW                 |
| Nominal motor speed                         | 3000 min <sup>-1</sup> (50 Hz) | 4320 min <sup>-1</sup>  |
| Sound pressure level (ISO 2151), KpA = 3 dB | ≤ 67 dB(A)                     | ≤ 75 dB(A)              |
| Weight approx.                              | 1125 kg                        | 1125 kg                 |
| Dimensions (L x W x H)                      | 1700 x 700 x 1000 mm           | 1700 x 700 x 1000 mm    |
| Gas inlet / outlet                          | DN 100 ISO / DN 100 ISO        | DN 100 ISO / DN 100 ISO |