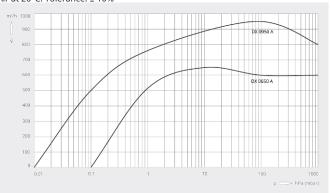

### Pumping speed Air at 20°C. Tolerance: ± 10%

|                                            | COBRA DX 0650 A PLUS           | COBRA DX 0950 A PLUS    |
|--------------------------------------------|--------------------------------|-------------------------|
| Nominal pumping speed                      | max. 650 m³/h                  | max. 950 m³/h           |
| Ultimate pressure                          | ≤ 0.1 hPa (mbar)               | ≤ 0.01 hPa (mbar)       |
| Nominal motor rating                       | 15 kW                          | 18.5 kW                 |
| Nominal motor speed                        | 3000 min <sup>-1</sup> (50 Hz) | 4320 min <sup>-1</sup>  |
| Noise level (ISO 2151 at 50 Hz – Standard) | ≤ 67 dB(A)                     | ≤ 75 dB(A)              |
| Weight approx.                             | 1125 kg                        | 1125 kg                 |
| Dimensions (L x W x H)                     | 1700 x 700 x 1000 mm           | 1700 x 700 x 1000 mm    |
| Gas inlet / outlet                         | DN 100 ISO / DN 100 ISO        | DN 100 ISO / DN 100 ISO |