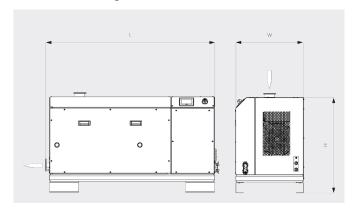

#### Dimensional drawing

### Pumping speed Air at 20°C. Tolerance: ± 10%

|                                             | COBRA DX 0650 A                | COBRA DX 0950 A         |
|---------------------------------------------|--------------------------------|-------------------------|
| Nominal pumping speed                       | max. 650 m³/h                  | max. 950 m³/h           |
| Ultimate pressure without gas-ballast valve | 0.1 hPa (mbar)                 | 0.01 hPa (mbar)         |
| Nominal motor rating                        | 15 kW                          | 18.5 kW                 |
| Nominal motor speed                         | 3000 min <sup>-1</sup> (50 Hz) | 4320 min <sup>-1</sup>  |
| Noise level (ISO 2151 at 50 Hz - Standard)  | ≤ 67 dB(A)                     | ≤ 75 dB(A)              |
| Weight approx.                              | 1125 kg                        | 1125 kg                 |
| Dimensions (L x W x H)                      | 1700 x 700 x 1000 mm           | 1700 x 700 x 1000 mm    |
| Gas inlet / outlet                          | DN 100 ISO / DN 100 ISO        | DN 100 ISO / DN 100 ISO |