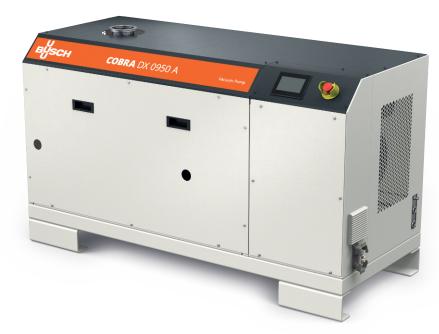

## **COBRA DX 0650/0950 A**

Dry screw vacuum pumps

Version in illustration with cabinet, standard version comes without cabinet

## Plug&Pump

Easy handling, control panel with touch screen and intuitive user interface, perfectly suited for many industries and applications, including solar power industry, lithium battery production, drying, food packaging, coating, vacuum furnaces and central vacuum systems

### **Cost savings**

Reduced energy consumption and minimized operating costs, variable speed drive

## **Proven technology**

Reliable operation thanks to proven dry screw vacuum technology, advanced screw design, minimal maintenance, small footprint

www.buschvacuum.com © Busch Vacuum Solutions 04.07.2023 1/2