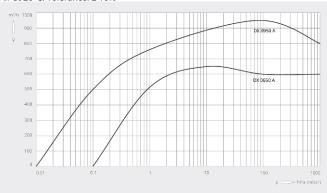

### Pumping speed Air at 20°C. Tolerance: ± 10%

|                                             | COBRA DX 0650 A                | COBRA DX 0950 A         |
|---------------------------------------------|--------------------------------|-------------------------|
| Nominal pumping speed                       | max. 650 m³/h                  | max. 950 m³/h           |
| Ultimate pressure without gas-ballast valve | 0.1 hPa (mbar)                 | 0.01 hPa (mbar)         |
| Nominal motor rating                        | 15 kW                          | 18.5 kW                 |
| Nominal motor speed                         | 3000 min <sup>-1</sup> (50 Hz) | 4320 min <sup>-1</sup>  |
| Noise level (ISO 2151 at 50 Hz - Standard)  | ≤ 67 dB(A)                     | ≤ 75 dB(A)              |
| Weight approx.                              | 1125 kg                        | 1125 kg                 |
| Dimensions (L x W x H)                      | 1700 x 700 x 1000 mm           | 1700 x 700 x 1000 mm    |
| Gas inlet / outlet                          | DN 100 ISO / DN 100 ISO        | DN 100 ISO / DN 100 ISO |