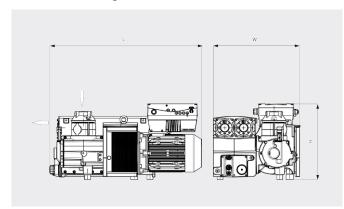

#### Dimensional drawing

|                                        | R5 RA 0520 A ECOTORQUE       |
|----------------------------------------|------------------------------|
| Nominal pumping speed                  | 330 – 520 m³/h               |
| Ultimate pressure                      | 0.1 hPa (mbar)               |
| Nominal motor speed                    | 800 – 1200 min <sup>-1</sup> |
| Power consumption at ultimate pressure | 2.6 - 3.9 kW                 |
| Noise level (ISO 2151)                 | 67 – 76 dB(A)                |
| Oil capacity                           | 111                          |
| Weight approx.                         | 441 kg                       |
| Dimensions (L x W x H)                 | 1253 x 718 x 626 mm          |
| Gas inlet *                            | G 3"                         |

\*Gas outlet G 3" optional