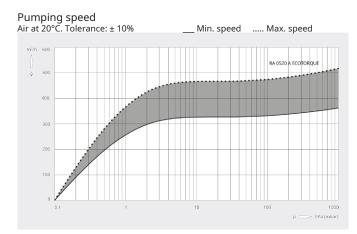

## **High performance**

High pumping speed at low pressure ranges, designed for continuous operation in the rough vacuum range, best-in-class footprint performance ratio

#### Dimensional drawing

|                                        | R5 RA 0520 A ECOTORQUE       |
|----------------------------------------|------------------------------|
| Nominal pumping speed                  | 330 – 520 m³/h               |
| Ultimate pressure                      | 0.1 hPa (mbar)               |
| Nominal motor speed                    | 800 – 1200 min <sup>-1</sup> |
| Power consumption at ultimate pressure | 2.6 - 3.9 kW                 |
| Noise level (ISO 2151)                 | 67 – 76 dB(A)                |
| Oil capacity                           | 111                          |
| Weight approx.                         | 441 kg                       |
| Dimensions (L x W x H)                 | 1253 x 718 x 626 mm          |
| Gas inlet *                            | G 3"                         |