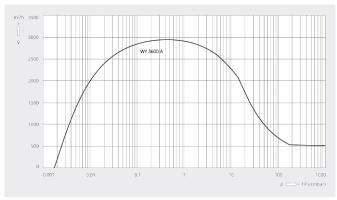

#### Pumping speed Air at 20°C. Tolerance: ± 10%

|                            | PUMA WY 3600 A          |
|----------------------------|-------------------------|
| Nominal pumping speed      | 3600 m³/h               |
| Pumping speed              | 2945 m³/h *             |
| Max. differential pressure | 30 hPa (mbar)           |
| Nominal motor rating       | 15 kW                   |
| Nominal motor speed        | 5400 min <sup>-1</sup>  |
| Weight approx.             | 500 kg                  |
| Leakage rate               | < 1 · 10-6 mbar · l/s   |
| Dimensions (L x W x H)     | 1139 x 524 x 480 mm     |
| Gas inlet / outlet         | DN 160 ISO / DN 160 ISO |

\*Pumping speed with COBRA NS 0600 C as backing pump running at 50 / 60 Hz Frequency converter is necessary