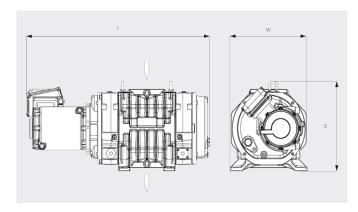

#### Dimensional drawing

#### Pumping speed Air at 20°C. Tolerance: ± 10%

|                            | PUMA WY 3600 A          |
|----------------------------|-------------------------|
| Nominal pumping speed      | 3600 m³/h               |
| Pumping speed              | 2945 m³/h *             |
| Max. differential pressure | 30 hPa (mbar)           |
| Nominal motor rating       | 15 kW                   |
| Nominal motor speed        | 5400 min <sup>-1</sup>  |
| Weight approx.             | 500 kg                  |
| Leakage rate               | < 1 · 10-6 mbar · l/s   |
| Dimensions (L x W x H)     | 1139 x 524 x 480 mm     |
| Gas inlet / outlet         | DN 160 ISO / DN 160 ISO |