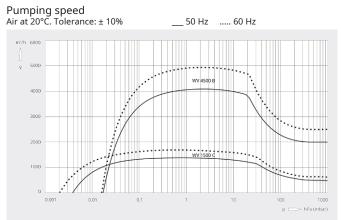

#### Dimensional drawing

|                            | PANDA WV 4500 B                            |
|----------------------------|--------------------------------------------|
| Nominal pumping speed      | 4500 / 5400 m³/h (50 / 60 Hz)              |
| Pumping speed              | 4100 / 4950 m³/h (50 / 60 Hz)              |
| Max. differential pressure | 25 hPa (mbar) (50 / 60 Hz)                 |
| Nominal motor rating       | 11.0 / 12.6 kW (50 / 60 Hz)                |
| Nominal motor speed        | 3000 / 3600 min <sup>-1</sup> (50 / 60 Hz) |
| Weight approx.             | 690 kg                                     |
| Dimensions (L x W x H)     | 690 x 690 x 510 mm                         |
| Gas inlet / outlet         | DN 250 ISO / DN 160 ISO                    |