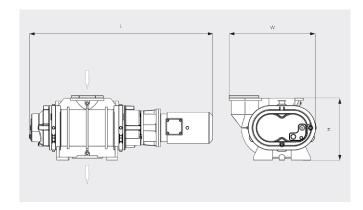

#### Dimensional drawing

|                            | PANDA WV 4500 B                            |
|----------------------------|--------------------------------------------|
| Nominal pumping speed      | 4500 / 5400 m³/h (50 / 60 Hz)              |
| Pumping speed              | 4100 / 4950 m³/h (50 / 60 Hz)              |
| Max. differential pressure | 25 hPa (mbar) (50 / 60 Hz)                 |
| Nominal motor rating       | 11.0 / 12.6 kW (50 / 60 Hz)                |
| Nominal motor speed        | 3000 / 3600 min <sup>-1</sup> (50 / 60 Hz) |
| Weight approx.             | 690 kg                                     |
| Dimensions (L x W x H)     | 690 x 690 x 510 mm                         |
| Gas inlet / outlet         | DN 250 ISO / DN 160 ISO                    |