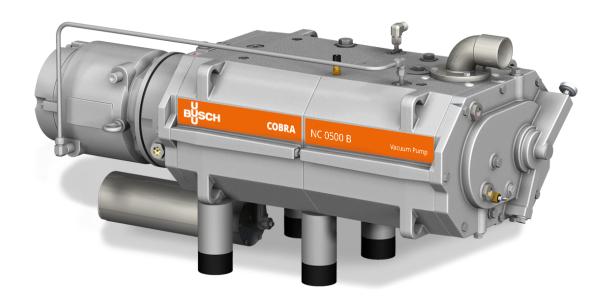

# **COBRA NC 0500 B**

Dry screw vacuum pump

### **High performance**

Advanced screw design, patented self-balancing screws, specially designed for vacuum packaging

#### **Efficient**

Low cost of ownership, minimal maintenance, long service intervals, high uptime, efficient water cooling

### **Easy cleaning**

Smooth surface design, can be cleaned using steam jets and conventional detergents

www.buschvacuum.com © Busch Vacuum Solutions 09.08.2021 1/2