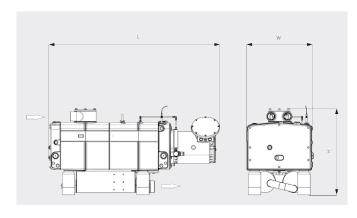

#### Dimensional drawing

|                        | COBRA NF 0750 A        | COBRA NF 0950 A        |
|------------------------|------------------------|------------------------|
| Nominal pumping speed  | max. 750 m³/h          | max. 950 m³/h          |
| Ultimate pressure      | 0.05 hPa (mbar)        | 0.01 hPa (mbar)        |
| Nominal motor rating   | 15 kW                  | 18.5 kW                |
| Nominal motor speed    | 3600 min <sup>-1</sup> | 4320 min <sup>-1</sup> |
| Noise level (ISO 2151) | ≤ 66 dB(A)             | ≤ 69 dB(A)             |
| Weight approx.         | 800 kg                 | 800 kg                 |
| Dimensions (L x W x H) | 1347 x 527 x 685 mm    | 1347 x 527 x 685 mm    |
| Gas inlet / outlet     | G3"/2x G2" / G3"       | G3"/2x G2" / G3"       |