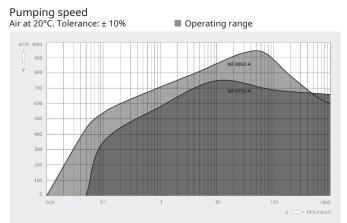

#### Dimensional drawing

|                        | COBRA NF 0750 A        | COBRA NF 0950 A        |
|------------------------|------------------------|------------------------|
| Nominal pumping speed  | max. 750 m³/h          | max. 950 m³/h          |
| Ultimate pressure      | 0.05 hPa (mbar)        | 0.01 hPa (mbar)        |
| Nominal motor rating   | 15 kW                  | 18.5 kW                |
| Nominal motor speed    | 3600 min <sup>-1</sup> | 4320 min <sup>-1</sup> |
| Noise level (ISO 2151) | ≤ 66 dB(A)             | ≤ 69 dB(A)             |
| Weight approx.         | 800 kg                 | 800 kg                 |
| Dimensions (L x W x H) | 1347 x 527 x 685 mm    | 1347 x 527 x 685 mm    |
| Gas inlet / outlet     | G3"/2x G2" / G3"       | G3"/2x G2" / G3"       |