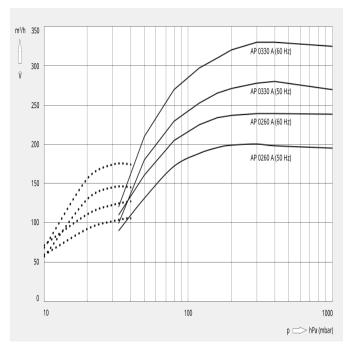

### **Dimensional drawing**

The following technical values refer to ISO 50 Hz

|                        | AP 0260 A              | AP 0330 A              |
|------------------------|------------------------|------------------------|
| Nominal pumping speed  | 200 m³/h               | 280 m³/h               |
| Ultimate pressure      | 33 hPa (mbar)          | 33 hPa (mbar)          |
| Nominal motor rating   | 5.5 kW                 | 7.5 kW                 |
| Nominal motor speed    | 1450 min <sup>-1</sup> | 1450 min <sup>-1</sup> |
| Weight approx.         | 700 kg                 | 750 kg                 |
| Dimensions (L x W x H) | 1400 x 1300 x 2300 mm  | 1400 x 1300 x 2300 mm  |
| Gas inlet              | DN 50                  | DN 50                  |
| Gas outlet             | DN 65                  | DN 65                  |

#### The following technical values refer to ISO 60 Hz

|                       | AP 0260 A                             | AP 0330 A                             |
|-----------------------|---------------------------------------|---------------------------------------|
| Nominal pumping speed | 240 m <sup>3</sup> /h                 | 330 m <sup>3</sup> /h                 |
| Ultimate pressure     | 10 (with optional ejector) hPa (mbar) | 10 (with optional ejector) hPa (mbar) |