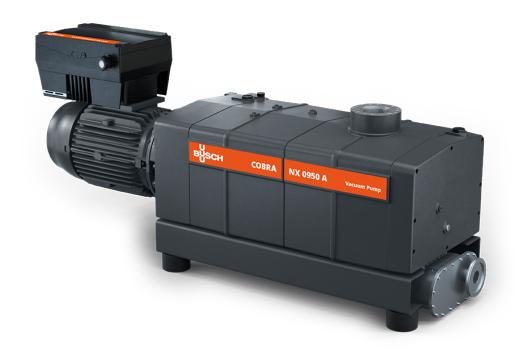

## COBRA NX 0950 A ECOTORQUE

Dry screw vacuum pump

#### **Efficient**

High energy savings thanks to the variable speed drive (ECOTORQUE), Ecomode with automatic start and stop function, reduced maintenance costs, long service intervals, extended pump lifetime, efficient cooling systems

### **Flexible**

Precise adjustment of vacuum level (pressure control) and pumping speed (speed control) to process requirements, compatible with a wide range of supply voltages, easy control and monitoring of up to eight vacuum pumps with optional ECOTORQUE Master Control

### **High performance**

Advanced screw design, patented self-balancing screws, excellent running qualities, perfectly suited for vacuum drying, freeze drying, degassing, heat treatment, thermoforming and many more