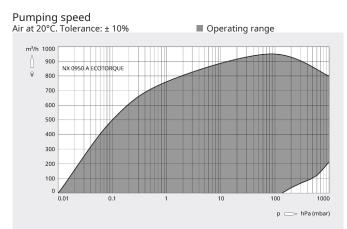

trol) to process requirements, compatible with a wide range of supply voltages, easy control and monitoring of up to eight vacuum pumps with optional ECOTORQUE Master Control

### **High performance**

Advanced screw design, patented self-balancing screws, excellent running qualities, perfectly suited for vacuum drying, freeze drying, degassing, heat treatment, thermoforming and many more

Accessories, spare parts and options

- Sealing gas supply for seals used with applications particularly subject to damp or dust
- Gas-ballast valve for increased water vapor tolerance
- Exhaust gas silencer for reduced sound level
- Air-cooled version available

www.buschvacuum.com © Busch Vacuum Solutions 06.12.2024 1/2

# COBRA NX 0950 A ECOTORQUE

Dry screw vacuum pump



#### Dimensional drawing





|                                             | COBRA NX 0950 A ECOTORQUE       |
|---------------------------------------------|---------------------------------|
| Nominal pumping speed                       | max. 950 m³/h                   |
| Ultimate pressure                           | 0.01 hPa (mbar)                 |
| Nominal motor rating                        | 18.5 kW                         |
| Nominal motor speed                         | 4320 min <sup>-1</sup>          |
| Sound pressure level (ISO 2151), KpA = 3 dB | 75 dB(A)                        |
| Weight approx.                              | 1000 kg                         |
| Dimensions (L x W x H)                      | 1672 x 557 x 776 mm             |
| Gas inlet / outlet                          | G3" + ISO-K