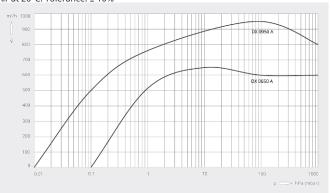

#### Pumping speed Air at 20°C. Tolerance: ± 10%

|                                            | COBRA DX 0650 A PLUS           | COBRA DX 0950 A PLUS    |
|--------------------------------------------|--------------------------------|-------------------------|
| Nominal pumping speed                      | max. 650 m³/h                  | max. 950 m³/h           |
| Ultimate pressure                          | ≤ 0.1 hPa (mbar)               | ≤ 0.01 hPa (mbar)       |
| Nominal motor rating                       | 15 kW                          | 18.5 kW                 |
| Nominal motor speed                        | 3000 min <sup>-1</sup> (50 Hz) | 4320 min <sup>-1</sup>  |
| Noise level (ISO 2151 at 50 Hz – Standard) | ≤ 67 dB(A)                     | ≤ 75 dB(A)              |
| Weight approx.                             | 1125 kg                        | 1125 kg                 |
| Dimensions (L x W x H)                     | 1700 x 700 x 1000 mm           | 1700 x 700 x 1000 mm    |
| Gas inlet / outlet                         | DN 100 ISO / DN 100 ISO        | DN 100 ISO / DN 100 ISO |