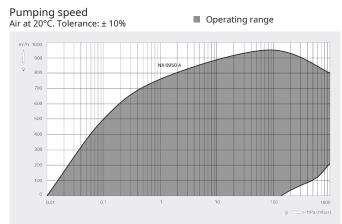

#### Dimensional drawing

|                        | COBRA NX 0950 A                 |
|------------------------|---------------------------------|
| Nominal pumping speed  | max. 950 m³/h                   |
| Ultimate pressure      | 0.01 hPa (mbar)                 |
| Nominal motor rating   | 18.5 kW                         |
| Nominal motor speed    | 4320 min <sup>-1</sup>          |
| Noise level (ISO 2151) | 75 dB(A)                        |
| Weight approx.         | 1000 kg                         |
| Dimensions (L x W x H) | 1672 x 526 x 776 mm             |
| Gas inlet / outlet     | G3" + ISO-K DN100 / ISO-K DN100 |