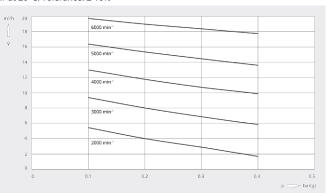

#### Pumping speed Air at 20°C. Tolerance: ± 10%

|                        | MINK MA 0018 A         |
|------------------------|------------------------|
| Volume flow (at inlet) | 18 m³/h                |
| Overpressure           | 0.4 bar(g)             |
| Nominal motor rating   | 0.5 kW                 |
| Nominal motor speed    | 6000 min <sup>-1</sup> |
| Ambient temperature    | -40 +40                |
| Noise level (ISO 2151) | 73 dB(A)               |
| Weight approx.         | 6.5 kg                 |
| Dimensions (L x W x H) | 249.5 x 120 x 199 mm   |
| Gas inlet / outlet     | G ½"                   |