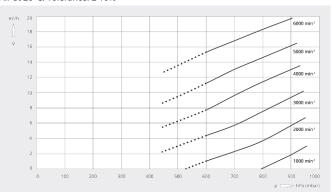

#### Pumping speed Air at 20°C. Tolerance: ± 10%

|                        | MINK MB 0018 A         |
|------------------------|------------------------|
| Nominal pumping speed  | 18<br>m³/h             |
| Ultimate pressure      | 600 / 450 hPa (mbar)   |
| Nominal motor rating   | 0.5 kW                 |
| Nominal motor speed    | 6000 min <sup>-1</sup> |
| Ambient temperature    | -40 +40                |
| Noise level (ISO 2151) | 73 dB(A)               |
| Weight approx.         | 6.5 kg                 |
| Dimensions (L x W x H) | 329.5 x 120 x 199 mm   |
| Gas inlet / outlet     | G ¾" / G ½"            |