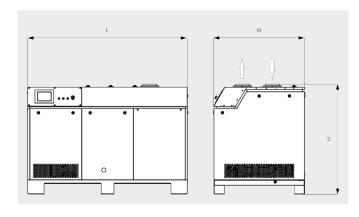

#### Dimensional drawing

|                        | COBRA NX 0950 A PLUS                |
|------------------------|-------------------------------------|
| Nominal pumping speed  | max. 900 m³/h                       |
| Ultimate pressure      | 0.01 hPa (mbar)                     |
| Nominal motor rating   | 18.5 kW                             |
| Nominal motor speed    | 4320 min <sup>-1</sup>              |
| Noise level (ISO 2151) | 63 dB(A)                            |
| Approximate weight     | 1200 kg                             |
| Dimensions (L x W x H) | 1855 x 1050 x 1272 mm               |
| Gas inlet / outlet     | DN 100 ISO + G3" / DN 100 ISO + G3" |