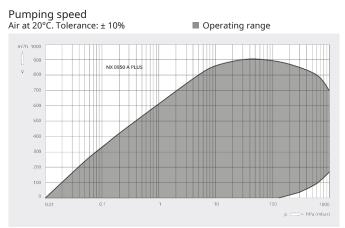

#### Dimensional drawing

|                        | COBRA NX 0950 A PLUS                |
|------------------------|-------------------------------------|
| Nominal pumping speed  | max. 900 m³/h                       |
| Ultimate pressure      | 0.01 hPa (mbar)                     |
| Nominal motor rating   | 18.5 kW                             |
| Nominal motor speed    | 4320 min <sup>-1</sup>              |
| Noise level (ISO 2151) | 63 dB(A)                            |
| Approximate weight     | 1200 kg                             |
| Dimensions (L x W x H) | 1855 x 1050 x 1272 mm               |
| Gas inlet / outlet     | DN 100 ISO + G3" / DN 100 ISO + G3" |