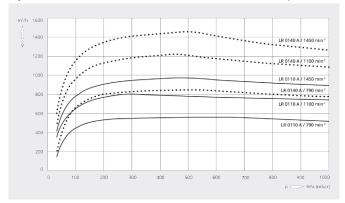

## Pumping speed Dry air at 20°C. Tolerance: ± 10%, in accordance with HEI and Pneurop 6612

|                                 | DOLPHIN LR 0110 A            | DOLPHIN LR 0140 A            |
|---------------------------------|------------------------------|------------------------------|
| Nominal pumping speed           | 570 – 960 m³/h               | 840 – 1430 m³/h              |
| Ultimate pressure               | 33 hPa (mbar)                | 33 hPa (mbar)                |
| Nominal motor rating            | 18.5 – 45 kW                 | 30 – 55 kW                   |
| Rotational speed of vacuum pump | 790 – 1450 min <sup>-1</sup> | 790 – 1450 min <sup>-1</sup> |
| Noise level (ISO 2151)          | ≤ 80 dB(A)                   | ≤ 80 dB(A)                   |
| Weight approx.                  | 454 kg                       | 511 kg                       |
| Dimensions (L x W x H)          | 975 x 700 x 985 mm           | 1095 x 700 x 985 mm          |
| Gas inlet / outlet              | DN 125 PN 10 / DN 125 PN 10  | DN 125 PN 10 / DN 125 PN 10  |