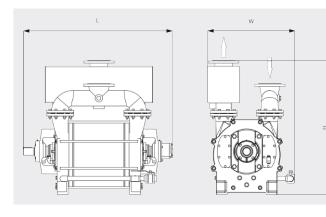

#### Dimensional drawing

Pumping speed Dry air at 20°C. Tolerance: ± 10%, in accordance with HEI and Pneurop 6612

|                                 | DOLPHIN LR 0210 A           | DOLPHIN LR 0300 A           |
|---------------------------------|-----------------------------|-----------------------------|
| Nominal pumping speed           | 1175 – 2100 m³/h            | 1670 – 3010 m³/h            |
| Ultimate pressure               | 33 hPa (mbar)               | 33 hPa (mbar)               |
| Nominal motor rating            | 30 – 75 kW                  | 45 – 110 kW                 |
| Rotational speed of vacuum pump | 565 – 980 min <sup>-1</sup> | 565 – 980 min <sup>-1</sup> |
| Noise level (ISO 2151)          | ≤ 85 dB(A)                  | ≤ 85 dB(A)                  |
| Weight approx.                  | 910 kg                      | 1025 kg                     |
| Dimensions (L x W x H)          | 1238 x 814 x 1245 mm        | 1388 x 814 x 1245 mm        |
| Gas inlet / outlet              | DN 150 PN 10 / DN 150 PN 10 | DN 150 PN 10 / DN 150 PN 10 |