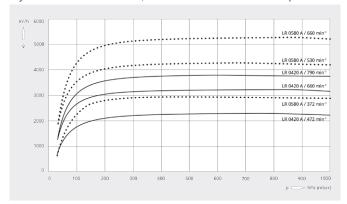

# Pumping speed Dry air at 20°C. Tolerance: ± 10%, in accordance with HEI and Pneurop 6612

|                                 | DOLPHIN LR 0420 A           | DOLPHIN LR 0580 A           |
|---------------------------------|-----------------------------|-----------------------------|
| Nominal pumping speed           | 2250 – 3830 m³/h            | 2900 – 5300 m³/h            |
| Ultimate pressure               | 33 hPa (mbar)               | 33 hPa (mbar)               |
| Nominal motor rating            | 55 – 132 kW                 | 75 – 185 kW                 |
| Rotational speed of vacuum pump | 472 – 790 min <sup>-1</sup> | 372 – 660 min <sup>-1</sup> |
| Noise level (ISO 2151)          | ≤ 85 dB(A)                  | ≤ 85 dB(A)                  |
| Weight approx.                  | 1572 kg                     | 2233 kg                     |
| Dimensions (L x W x H)          | 1670 x 1030 x 1360 mm       | 1819 x 1160 x 1570 mm       |
| Gas inlet / outlet              | DN 200 PN 10 / DN 200 PN 10 | DN 250 PN 10 / DN 250 PN 10 |