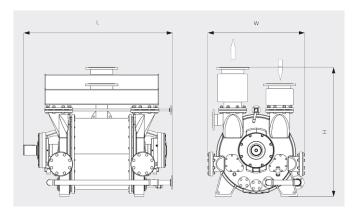

#### Dimensional drawing

# Pumping speed Dry air at 20°C. Tolerance: ± 10%, in accordance with HEI and Pneurop 6612

|                                 | DOLPHIN LR 0420 A           | DOLPHIN LR 0580 A           |
|---------------------------------|-----------------------------|-----------------------------|
| Nominal pumping speed           | 2250 – 3830 m³/h            | 2900 – 5300 m³/h            |
| Ultimate pressure               | 33 hPa (mbar)               | 33 hPa (mbar)               |
| Nominal motor rating            | 55 – 132 kW                 | 75 – 185 kW                 |
| Rotational speed of vacuum pump | 472 – 790 min <sup>-1</sup> | 372 – 660 min <sup>-1</sup> |
| Noise level (ISO 2151)          | ≤ 85 dB(A)                  | ≤ 85 dB(A)                  |
| Weight approx.                  | 1572 kg                     | 2233 kg                     |
| Dimensions (L x W x H)          | 1670 x 1030 x 1360 mm       | 1819 x 1160 x 1570 mm       |
| Gas inlet / outlet              | DN 200 PN 10 / DN 200 PN 10 | DN 250 PN 10 / DN 250 PN 10 |