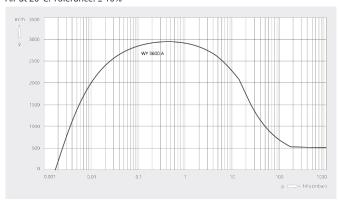

#### Pumping speed Air at 20°C. Tolerance: ± 10%

|                            | PUMA WY 3600 A          |
|----------------------------|-------------------------|
| Nominal pumping speed      | 3600 m³/h               |
| Pumping speed              | 2945 m³/h *             |
| Max. differential pressure | 30 hPa (mbar)           |
| Nominal motor rating       | 15 kW                   |
| Nominal motor speed        | 5400 min <sup>-1</sup>  |
| Weight approx.             | 500 kg                  |
| Leakage rate               | < 1 · 10-6 mbar · l/s   |
| Dimensions (L x W x H)     | 1139 x 524 x 480 mm     |
| Gas inlet / outlet         | DN 160 ISO / DN 160 ISO |

\*Pumping speed with COBRA NS 0600 C as backing pump running at 50 / 60 Hz Frequency converter is necessary