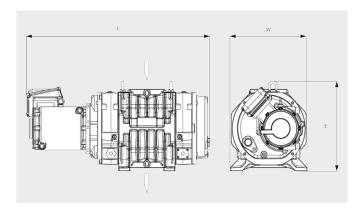

#### Dimensional drawing

#### Pumping speed Air at 20°C. Tolerance: ± 10%

|                            | PUMA WY 3600 A          |
|----------------------------|-------------------------|
| Nominal pumping speed      | 3600 m³/h               |
| Pumping speed              | 2945 m³/h *             |
| Max. differential pressure | 30 hPa (mbar)           |
| Nominal motor rating       | 15 kW                   |
| Nominal motor speed        | 5400 min <sup>-1</sup>  |
| Weight approx.             | 500 kg                  |
| Leakage rate               | < 1 · 10-6 mbar · l/s   |
| Dimensions (L x W x H)     | 1139 x 524 x 480 mm     |
| Gas inlet / outlet         | DN 160 ISO / DN 160 ISO |