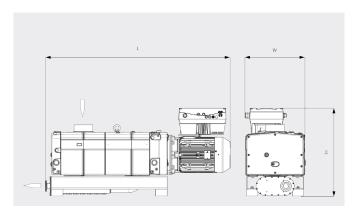

#### Dimensional drawing

#### Pumping speed Air at 20°C. Tolerance: ± 10%

|                        | COBRA NC 0500 B        |
|------------------------|------------------------|
| Nominal pumping speed  | 490 m³/h               |
| Ultimate pressure      | 0.01 hPa (mbar)        |
| Nominal motor rating   | 9.0 kW                 |
| Nominal motor speed    | 2930 min <sup>-1</sup> |
| Operating voltage      | 190-210 / 380-420 V    |
| Noise level (ISO 2151) | 69 dB(A)               |
| Weight approx.         | 460 kg                 |
| Dimensions (L x W x H) | 1163 x 485 x 557 mm    |
| Gas inlet / outlet     | G2" / G1½"             |