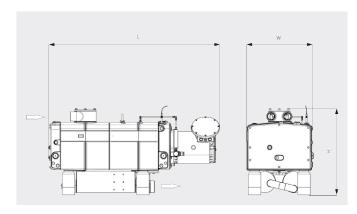

#### Dimensional drawing

|                        | COBRA NF 0750 A        | COBRA NF 0950 A        |
|------------------------|------------------------|------------------------|
| Nominal pumping speed  | max. 750 m³/h          | max. 950 m³/h          |
| Ultimate pressure      | 0.05 hPa (mbar)        | 0.01 hPa (mbar)        |
| Nominal motor rating   | 15 kW                  | 18.5 kW                |
| Nominal motor speed    | 3600 min <sup>-1</sup> | 4320 min <sup>-1</sup> |
| Noise level (ISO 2151) | ≤ 66 dB(A)             | ≤ 69 dB(A)             |
| Weight approx.         | 800 kg                 | 800 kg                 |
| Dimensions (L x W x H) | 1347 x 527 x 685 mm    | 1347 x 527 x 685 mm    |
| Gas inlet / outlet     | G3"/2x G2" / G3"       | G3"/2x G2" / G3"       |