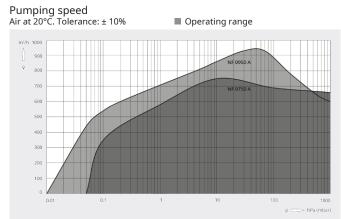

## **COBRA NF 0750/0950 A**

Dry screw vacuum pump

## **High performance for vacuum packaging**

Specially designed for vacuum packaging, optimized for fast packaging cycles, advanced screw design, best-in-class pumping speed