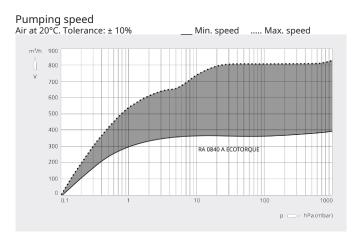

## **High performance**

High pumping speed at low pressure ranges, designed for continuous operation in the rough vacuum range, best-in-class footprint performance ratio

Accessories, spare parts and options

#### Dimensional drawing

|                                              | R5 RA 0840 A ECOTORQUE       |
|----------------------------------------------|------------------------------|
| Nominal pumping speed                        | 390 – 840 m³/h               |
| Ultimate pressure (Gas-ballast valve closed) | 0.1 hPa (mbar)               |
| Nominal motor speed                          | 700 – 1400 min <sup>-1</sup> |
| Power consumption at ultimate pressure       | 4.4 – 9.3 kW                 |
| Sound pressure level (ISO 2151), KpA = 3 dB  | 80 dB(A)                     |
| Oil capacity                                 | 15                           |
| Weight approx.                               | 580 kg                       |
| Dimensions (L x W x H)                       | 1680 x 865 x 724 mm          |
| Gas inlet                                    | G 3"                         |