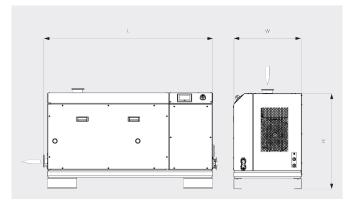

### Dimensional drawing

### Pumping speed Air at 20°C. Tolerance: ± 10%

|                                            | COBRA DX 0650 A PLUS           | COBRA DX 0950 A PLUS    |
|--------------------------------------------|--------------------------------|-------------------------|
| Nominal pumping speed                      | max. 650 m³/h                  | max. 950 m³/h           |
| Ultimate pressure                          | ≤ 0.1 hPa (mbar)               | ≤ 0.01 hPa (mbar)       |
| Nominal motor rating                       | 15 kW                          | 18.5 kW                 |
| Nominal motor speed                        | 3000 min <sup>-1</sup> (50 Hz) | 4320 min <sup>-1</sup>  |
| Noise level (ISO 2151 at 50 Hz – Standard) | ≤ 67 dB(A)                     | ≤ 75 dB(A)              |
| Weight approx.                             | 1125 kg                        | 1125 kg                 |
| Dimensions (L x W x H)                     | 1700 x 700 x 1000 mm           | 1700 x 700 x 1000 mm    |
| Gas inlet / outlet                         | DN 100 ISO / DN 100 ISO        | DN 100 ISO / DN 100 ISO |