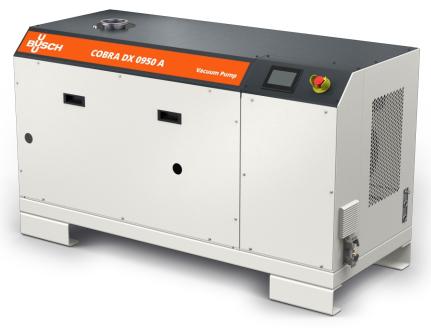

# 

Version in illustration with cabinet, standard version comes without cabinet

**COBRA DX 0650/0950 A PLUS** 

Dry screw vacuum pumps