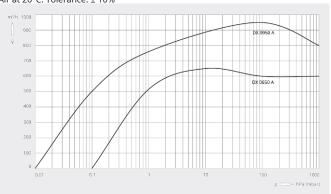

### Pumping speed Air at 20°C. Tolerance: ± 10%

|                                            | COBRA DX 0650 A PLUS           | COBRA DX 0950 A PLUS    |
|--------------------------------------------|--------------------------------|-------------------------|
| Nominal pumping speed                      | max. 650 m³/h                  | max. 950 m³/h           |
| Ultimate pressure                          | ≤ 0.1 hPa (mbar)               | ≤ 0.01 hPa (mbar)       |
| Nominal motor rating                       | 15 kW                          | 18.5 kW                 |
| Nominal motor speed                        | 3000 min <sup>-1</sup> (50 Hz) | 4320 min <sup>-1</sup>  |
| Noise level (ISO 2151 at 50 Hz – Standard) | ≤ 67 dB(A)                     | ≤ 75 dB(A)              |
| Weight approx.                             | 1125 kg                        | 1125 kg                 |
| Dimensions (L x W x H)                     | 1700 x 700 x 1000 mm           | 1700 x 700 x 1000 mm    |
| Gas inlet / outlet                         | DN 100 ISO / DN 100 ISO        | DN 100 ISO / DN 100 ISO |