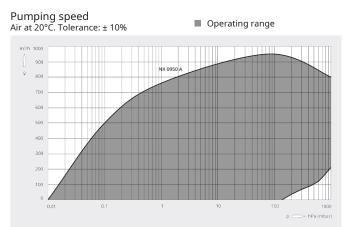

#### Dimensional drawing

|                        | COBRA NX 0950 A                 |
|------------------------|---------------------------------|
| Nominal pumping speed  | max. 950 m³/h                   |
| Ultimate pressure      | 0.01 hPa (mbar)                 |
| Nominal motor rating   | 18.5 kW                         |
| Nominal motor speed    | 4320 min <sup>-1</sup>          |
| Noise level (ISO 2151) | 75 dB(A)                        |
| Weight approx.         | 1000 kg                         |
| Dimensions (L x W x H) | 1672 x 526 x 776 mm             |
| Gas inlet / outlet     | G3" + ISO-K DN100 / ISO-K DN100 |