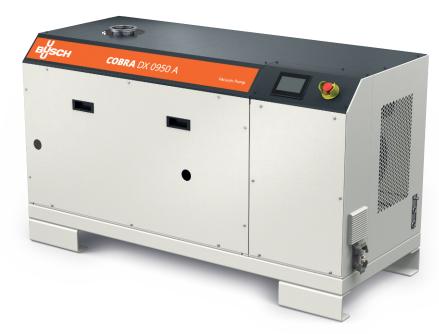

# **COBRA DX 0650/0950 A**

Dry screw vacuum pumps

Version in illustration with cabinet, standard version comes without cabinet