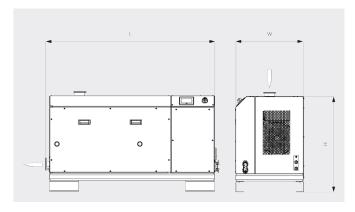

#### Dimensional drawing

# 

|                                             | COBRA DX 0650 A                | COBRA DX 0950 A         |
|---------------------------------------------|--------------------------------|-------------------------|
| Nominal pumping speed                       | max. 650 m³/h                  | max. 950 m³/h           |
| Ultimate pressure without gas-ballast valve | 0.1 hPa (mbar)                 | 0.01 hPa (mbar)         |
| Nominal motor rating                        | 15 kW                          | 18.5 kW                 |
| Nominal motor speed                         | 3000 min <sup>-1</sup> (50 Hz) | 4320 min <sup>-1</sup>  |
| Noise level (ISO 2151 at 50 Hz – Standard)  | ≤ 67 dB(A)                     | ≤ 75 dB(A)              |
| Weight approx.                              | 1125 kg                        | 1125 kg                 |
| Dimensions (L x W x H)                      | 1700 x 700 x 1000 mm           | 1700 x 700 x 1000 mm    |
| Gas inlet / outlet                          | DN 100 ISO / DN 100 ISO        | DN 100 ISO / DN 100 ISO |