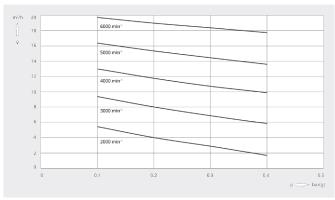

#### Pumping speed Air at 20°C. Tolerance: ± 10%

|                        | MINK MA 0018 A         |
|------------------------|------------------------|
| Volume flow (at inlet) | 18 m³/h                |
| Overpressure           | 0.4 bar(g)             |
| Nominal motor rating   | 0.5 kW                 |
| Nominal motor speed    | 6000 min <sup>-1</sup> |
| Ambient temperature    | -40 +40                |
| Noise level (ISO 2151) | 73 dB(A)               |
| Weight approx.         | 6.5 kg                 |
| Dimensions (L x W x H) | 249.5 x 120 x 199 mm   |
| Gas inlet / outlet     | G ½"                   |